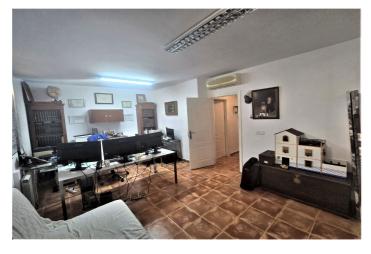

## Costa del Sol, Playamar

This spacious 240 m² property, with 80 m² per floor, is distributed as follows: Basement: Open-plan space ideal for multiple uses, such as a double garage, gym, games room, etc. It also has a toilet and an area currently used as a storage room, with enough space to install a sauna. It also includes a large office or bedroom with a large built-in wardrobe. Ground floor: A modern, fully equipped kitchen-diner with ample storage space and direct access to a generous terrace of approximately 80 m2. On this same floor, there is a full bathroom and a large living-dining room with access to the terrace, providing a bright and open space. Upper floor: Three bedrooms and two bathrooms. Originally, the home had four bedrooms, but has been renovated to adapt to modern needs, leaving the master bedroom as a spacious suite with its own terrace, dressing room, and an elegant bathroom with a shower and whirlpool tub. Located just five minutes from the Playamar shopping area, supermarkets, and easy access to the beach, this property offers a wide variety of possibilities to adapt it to your personal style. It features large built-in wardrobes, double-glazed windows, multiple air conditioners, and radiator heating, ensuring comfort and energy efficiency. Located in a residential area with few neighbors, in a pleasant setting with a swimming pool and a green relaxation area. A great opportunity to enjoy a luxury home in an enviable location.