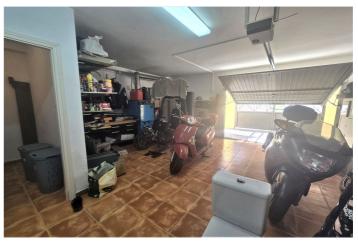

## Costa del Sol, Playamar

This spacious 240 m² property, with 80 m² per floor, is distributed as follows: Basement: Open-plan space ideal for multiple uses, such as a double garage, gym, games room, etc. It also has a toilet and an area currently used as a storage room, with enough space to install a sauna. It also includes a large office or bedroom with a large built-in wardrobe. Ground floor: A modern, fully equipped kitchen-diner with ample storage space and direct access to a generous terrace of approximately 80 m2. On this same floor, there is a full bathroom and a large living-dining room with access to the terrace, providing a bright and open space. Upper floor: Three bedrooms and two bathrooms. Originally, the home had four bedrooms, but has been renovated to adapt to modern needs, leaving the master bedroom as a spacious suite with its own terrace, dressing room, and an elegant bathroom with a shower and whirlpool tub. Located just five minutes from the Playamar shopping area, supermarkets, and easy access to the beach, this property offers a wide variety of possibilities to adapt it to your personal style. It features large built-in wardrobes, double-glazed windows, multiple air conditioners, and radiator heating, ensuring comfort and energy efficiency. Located in a residential area with few neighbors, in a pleasant setting with a swimming pool and a green relaxation area. A great opportunity to enjoy a luxury home in an enviable location.