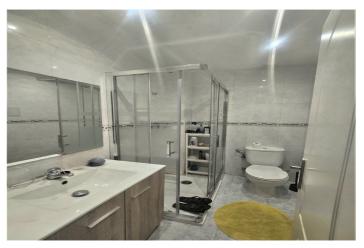

## Costa del Sol, Playamar

This spacious 240 m² property, with 80 m² per floor, is distributed as follows: Basement: Open-plan space ideal for multiple uses, such as a double garage, gym, games room, etc. It also has a toilet and an area currently used as a storage room, with enough space to install a sauna. It also includes a large office or bedroom with a large built-in wardrobe. Ground floor: A modern, fully equipped kitchen-diner with ample storage space and direct access to a generous terrace of approximately 80 m2. On this same floor, there is a full bathroom and a large living-dining room with access to the terrace, providing a bright and open space. Upper floor: Three bedrooms and two bathrooms. Originally, the home had four bedrooms, but has been renovated to adapt to modern needs, leaving the master bedroom as a spacious suite with its own terrace, dressing room, and an elegant bathroom with a shower and whirlpool tub. Located just five minutes from the Playamar shopping area, supermarkets, and easy access to the beach, this property offers a wide variety of possibilities to adapt it to your personal style. It features large built-in wardrobes, double-glazed windows, multiple air conditioners, and radiator heating, ensuring comfort and energy efficiency. Located in a residential area with few neighbors, in a pleasant setting with a swimming pool and a green relaxation area. A great opportunity to enjoy a luxury home in an enviable location.