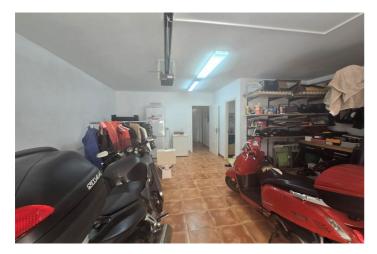

## Costa del Sol, Playamar

This spacious 240 m² property, with 80 m² per floor, is distributed as follows: Basement: Open-plan space ideal for multiple uses, such as a double garage, gym, games room, etc. It also has a toilet and an area currently used as a storage room, with enough space to install a sauna. It also includes a large office or bedroom with a large built-in wardrobe. Ground floor: A modern, fully equipped kitchen-diner with ample storage space and direct access to a generous terrace of approximately 80 m2. On this same floor, there is a full bathroom and a large living-dining room with access to the terrace, providing a bright and open space. Upper floor: Three bedrooms and two bathrooms. Originally, the home had four bedrooms, but has been renovated to adapt to modern needs, leaving the master bedroom as a spacious suite with its own terrace, dressing room, and an elegant bathroom with a shower and whirlpool tub. Located just five minutes from the Playamar shopping area, supermarkets, and easy access to the beach, this property offers a wide variety of possibilities to adapt it to your personal style. It features large built-in wardrobes, double-glazed windows, multiple air conditioners, and radiator heating, ensuring comfort and energy efficiency. Located in a residential area with few neighbors, in a pleasant setting with a swimming pool and a green relaxation area. A great opportunity to enjoy a luxury home in an enviable location.