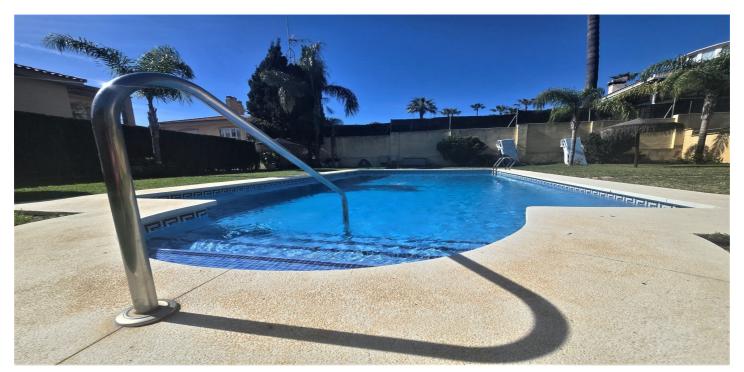

## Costa del Sol, Playamar

This spacious 240 m² property, with 80 m² per floor, is distributed as follows: Basement: Open-plan space ideal for multiple uses, such as a double garage, gym, games room, etc. It also has a toilet and an area currently used as a storage room, with enough space to install a sauna. It also includes a large office or bedroom with a large built-in wardrobe. Ground floor: A modern, fully equipped kitchen-diner with ample storage space and direct access to a generous terrace of approximately 80 m2. On this same floor, there is a full bathroom and a large living-dining room with access to the terrace, providing a bright and open space. Upper floor: Three bedrooms and two bathrooms. Originally, the home had four bedrooms, but has been renovated to adapt to modern needs, leaving the master bedroom as a spacious suite with its own terrace, dressing room, and an elegant bathroom with a shower and whirlpool tub. Located just five minutes from the Playamar shopping area, supermarkets, and easy access to the beach, this property offers a wide variety of possibilities to adapt it to your personal style. It features large built-in wardrobes, double-glazed windows, multiple air conditioners, and radiator heating, ensuring comfort and energy efficiency. Located in a residential area with few neighbors, in a pleasant setting with a swimming pool and a green relaxation area. A great opportunity to enjoy a luxury home in an enviable location.

Town

PoolFurnitureKitchenCommunalNot FurnishedFully FittedGardenSecurityParkingCommunalGated ComplexGarage

Gated Complex Garage

More Than One

**Utilities** Electricity