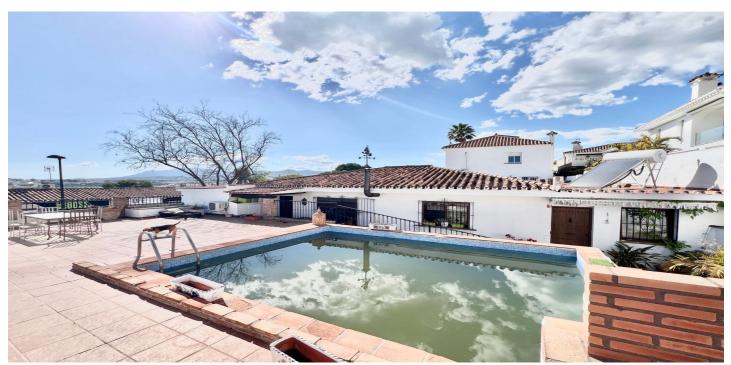

## Costa del Sol, Nueva Andalucía

House for sale in Nueva Andalucía. On a 388 m2 plot, the upper floor features a house with 4 bedrooms, 2 bathrooms, a kitchen, a living room, and access to the terrace with access to the private pool. On the ground floor of the house, there is a large storage room that can be used as a business or garage. Located in the heart of Nueva Andalucía, next to restaurants, shops, schools, and all kinds of services. 10 minutes from Puerto Banús and the beach.