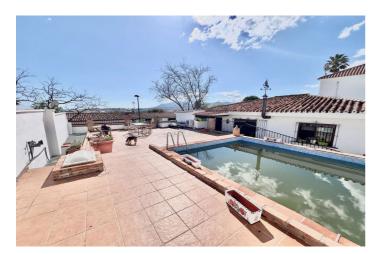

## Costa del Sol, Nueva Andalucía

House for sale in Nueva Andalucía. On a 388 m2 plot, the upper floor features a house with 4 bedrooms, 2 bathrooms, a kitchen, a living room, and access to the terrace with access to the private pool. On the ground floor of the house, there is a large storage room that can be used as a business or garage. Located in the heart of Nueva Andalucía, next to restaurants, shops, schools, and all kinds of services. 10 minutes from Puerto Banús and the beach.