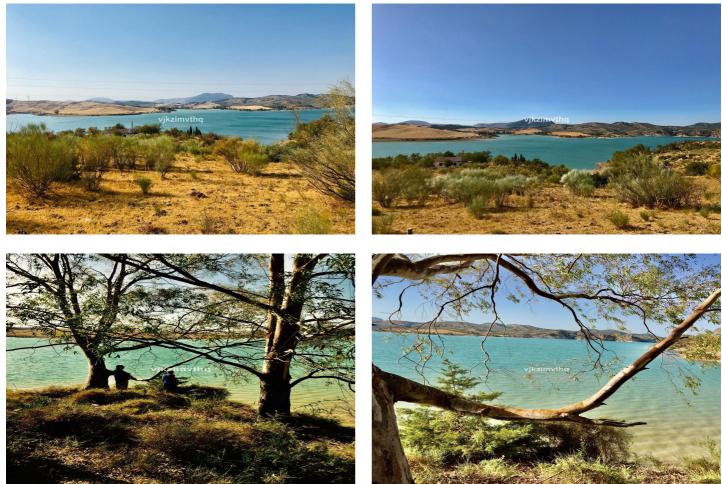

## Commercial Plot for sale in Ardales, Ardales

**Reference:** R5051047 **Plot Size:** 37.909m<sup>2</sup> **Build Size:** 104m<sup>2</sup>

## Guadalteba, Ardales

Prime Commercial Land for Sale – Near Caminito del Rey, El Chorro, Ardales (Guadalhorce Lake District) An exceptional opportunity to invest in 38,000 m<sup>2</sup> of commercial land in one of Andalusia's top tourist destinations, just minutes from the famous Caminito del Rey and the stunning Guadalhorce Lakes. Plot Features: - 100 meters of lake frontage - Direct road access - On-site water and electricity - Only 45 minutes from Málaga Airport via fast dual carriageway Permitted Development: - Camping/Glamping site on up to 50% of the land - Hotel construction on 5% of the plot (up to 1,900 m<sup>2</sup>, max height 7m) - Existing finca can be renovated up to 105 m<sup>2</sup> The area still lacks adequate tourist accommodation and services, making this a unique opportunity for hospitality or eco-tourism investment.