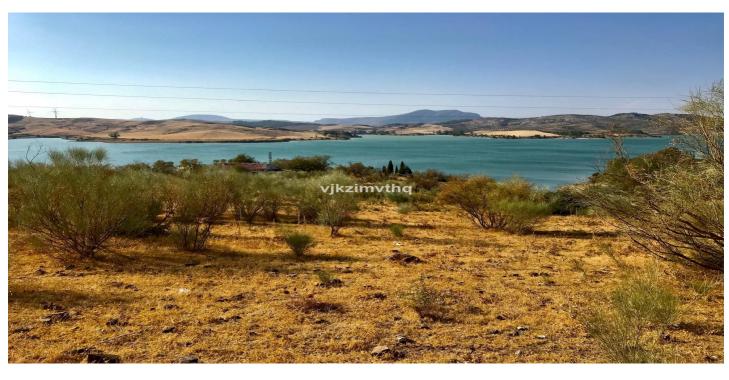

## Commercial Plot for sale in Ardales, Ardales

**Reference:** R5051047 **Plot Size:** 37.909m<sup>2</sup> **Build Size:** 104m<sup>2</sup>

## Guadalteba, Ardales

Prime Commercial Land for Sale – Near Caminito del Rey, El Chorro, Ardales (Guadalhorce Lake District) An exceptional opportunity to invest in 38,000 m<sup>2</sup> of commercial land in one of Andalusia's top tourist destinations, just minutes from the famous Caminito del Rey and the stunning Guadalhorce Lakes. Plot Features: - 100 meters of lake frontage - Direct road access - On-site water and electricity - Only 45 minutes from Málaga Airport via fast dual carriageway Permitted Development: - Camping/Glamping site on up to 50% of the land - Hotel construction on 5% of the plot (up to 1,900 m<sup>2</sup>, max height 7m) - Existing finca can be renovated up to 105 m<sup>2</sup> The area still lacks adequate tourist accommodation and services, making this a unique opportunity for hospitality or eco-tourism investment.