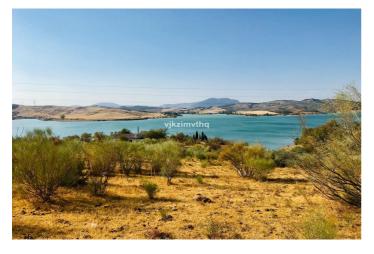

## Commercial Plot for sale in Ardales, Ardales

700,000€

Reference: R5051047 Plot Size: 37,909m<sup>2</sup> Build Size: 104m<sup>2</sup>

## Guadalteba, Ardales

Prime Commercial Land for Sale – Near Caminito del Rey, El Chorro, Ardales (Guadalhorce Lake District) An exceptional opportunity to invest in 38,000 m² of commercial land in one of Andalusia's top tourist destinations, just minutes from the famous Caminito del Rey and the stunning Guadalhorce Lakes. Plot Features: - 100 meters of lake frontage - Direct road access - On-site water and electricity - Only 45 minutes from Málaga Airport via fast dual carriageway Permitted Development: - Camping/Glamping site on up to 50% of the land - Hotel construction on 5% of the plot (up to 1,900 m², max height 7m) - Existing finca can be renovated up to 105 m² The area still lacks adequate tourist accommodation and services, making this a unique opportunity for hospitality or eco-tourism investment.