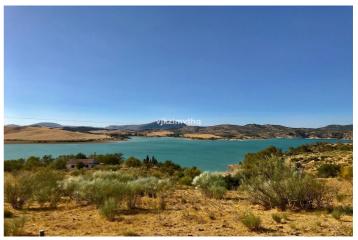

## Commercial Plot for sale in Ardales, Ardales

700,000€

Reference: R5051047 Plot Size: 37,909m<sup>2</sup> Build Size: 104m<sup>2</sup>

## Guadalteba, Ardales

Prime Commercial Land for Sale – Near Caminito del Rey, El Chorro, Ardales (Guadalhorce Lake District) An exceptional opportunity to invest in 38,000 m² of commercial land in one of Andalusia's top tourist destinations, just minutes from the famous Caminito del Rey and the stunning Guadalhorce Lakes. Plot Features: - 100 meters of lake frontage - Direct road access - On-site water and electricity - Only 45 minutes from Málaga Airport via fast dual carriageway Permitted Development: - Camping/Glamping site on up to 50% of the land - Hotel construction on 5% of the plot (up to 1,900 m², max height 7m) - Existing finca can be renovated up to 105 m² The area still lacks adequate tourist accommodation and services, making this a unique opportunity for hospitality or eco-tourism investment.