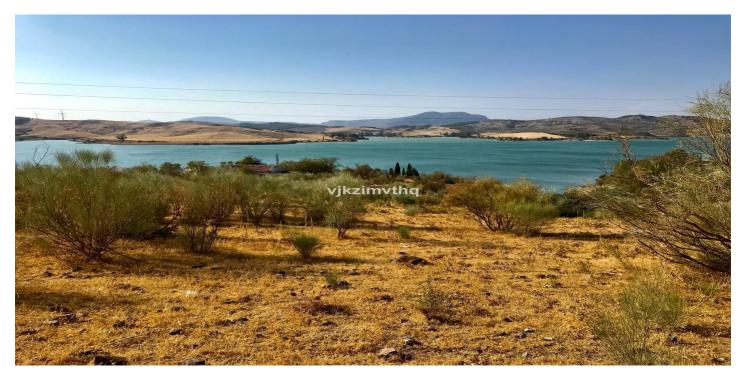

## Commercial Plot for sale in Ardales, Ardales

700,000€

Reference: R5051047 Plot Size: 37,909m<sup>2</sup> Build Size: 104m<sup>2</sup>

## Guadalteba, Ardales

Prime Commercial Land for Sale – Near Caminito del Rey, El Chorro, Ardales (Guadalhorce Lake District) An exceptional opportunity to invest in 38,000 m² of commercial land in one of Andalusia's top tourist destinations, just minutes from the famous Caminito del Rey and the stunning Guadalhorce Lakes. Plot Features: - 100 meters of lake frontage - Direct road access - On-site water and electricity - Only 45 minutes from Málaga Airport via fast dual carriageway Permitted Development: - Camping/Glamping site on up to 50% of the land - Hotel construction on 5% of the plot (up to 1,900 m², max height 7m) - Existing finca can be renovated up to 105 m² The area still lacks adequate tourist accommodation and services, making this a unique opportunity for hospitality or eco-tourism investment.