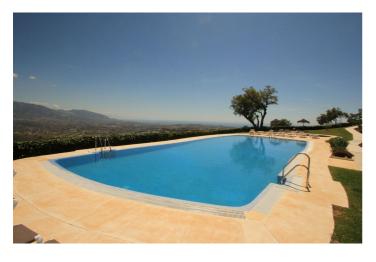

## Costa del Sol, El Chaparral

Stunning Townhouse with Panoramic Views in La Mairena, Marbella East Discover this fantastic rental opportunity in the prestigious area of La Mairena, Ojén – a tranquil, elevated setting just minutes from Elviria and a short stroll from the renowned Deutsche Schule Málaga (German School). With its unbeatable location and spectacular views, this property offers the perfect blend of comfort, convenience, and natural beauty. Property Highlights: Terraced House with 4 spacious bedrooms and 2 bathrooms Built area: 240 m² | Interior space: 160 m², spread across 3 levels Large living room with cozy fireplace Fully equipped kitchen and furnished interiors Expansive terraces and private solarium with breathtaking sea and mountain views Private garage included Communal swimming pool \*\* Key Features: Eastfacing orientation, perfect for morning sun Built-in wardrobes Good condition, second-hand Peaceful, green surroundings ???? Prime Location: A few meters from Deutsche Schule Málaga 10 minutes to Elviria center 20 minutes to Marbella 30 minutes to Puerto Banús 45 minutes to Málaga International Airport Enjoy the serene lifestyle of La Mairena, while being just a short drive from all the action on the Costa del Sol.