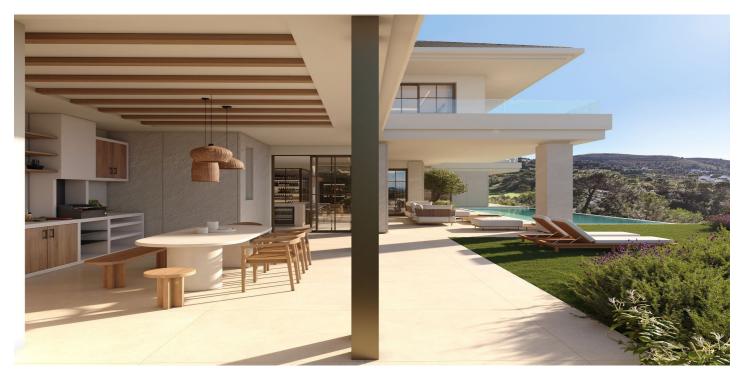

## Costa del Sol, Benahavís

Off-plan luxury villa for sale within the Marbella Club Golf Resort, in a very quiet area surrounded by forest. Marbella Club Golf Resort is a fully gated luxury residential complex with 24/7 security and concierge service. It includes a fabulous golf course, horse riding facilities, and a Club House Restaurant. The building density is very low, prioritizing the natural surroundings, privacy, and security. This villa will be nestled on a plot surrounded by forest, with an elongated, south-facing shape, allowing for the most spectacular views and sunlight. The house will have a total of 733 m2 of usable area, of which 387 m2 will be interior, 124 m2 will be covered terraces, 100 m2 will be open terraces, and the remainder will comprise the 66 m2 pool plus parking. While the house will be equipped with the latest technologies, it will maintain a contemporary Andalusian style. Two construction options are available: one is the traditional concrete and brick structure, and the other is a galvanized steel structure with cement-based panels and insulation technologies. The main differences will be the construction time and comfort achieved.