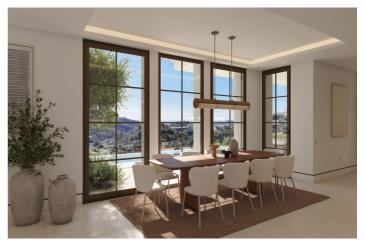

## Costa del Sol, Benahavís

Off-plan luxury villa for sale within the Marbella Club Golf Resort, in a very quiet area surrounded by forest. Marbella Club Golf Resort is a fully gated luxury residential complex with 24/7 security and concierge service. It includes a fabulous golf course, horse riding facilities, and a Club House Restaurant. The building density is very low, prioritizing the natural surroundings, privacy, and security. This villa will be nestled on a plot surrounded by forest, with an elongated, south-facing shape, allowing for the most spectacular views and sunlight. The house will have a total of 733 m2 of usable area, of which 387 m2 will be interior, 124 m2 will be covered terraces, 100 m2 will be open terraces, and the remainder will comprise the 66 m2 pool plus parking. While the house will be equipped with the latest technologies, it will maintain a contemporary Andalusian style. Two construction options are available: one is the traditional concrete and brick structure, and the other is a galvanized steel structure with cement-based panels and insulation technologies. The main differences will be the construction time and comfort achieved.