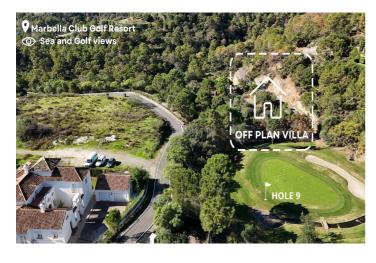

## Costa del Sol, Benahavís

Off-plan luxury villa for sale within the Marbella Club Golf Resort, in a very quiet area surrounded by forest. Marbella Club Golf Resort is a fully gated luxury residential complex with 24/7 security and concierge service. It includes a fabulous golf course, horse riding facilities, and a Club House Restaurant. The building density is very low, prioritizing the natural surroundings, privacy, and security. This villa will be nestled on a plot surrounded by forest, with an elongated, south-facing shape, allowing for the most spectacular views and sunlight. The house will have a total of 733 m2 of usable area, of which 387 m2 will be interior, 124 m2 will be covered terraces, 100 m2 will be open terraces, and the remainder will comprise the 66 m2 pool plus parking. While the house will be equipped with the latest technologies, it will maintain a contemporary Andalusian style. Two construction options are available: one is the traditional concrete and brick structure, and the other is a galvanized steel structure with cement-based panels and insulation technologies. The main differences will be the construction time and comfort achieved.