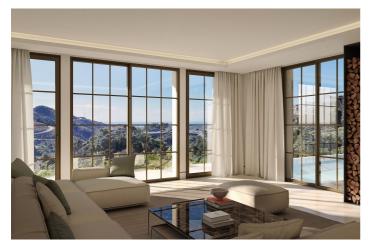

## Costa del Sol, Benahavís

Off-plan luxury villa for sale within the Marbella Club Golf Resort, in a very quiet area surrounded by forest. Marbella Club Golf Resort is a fully gated luxury residential complex with 24/7 security and concierge service. It includes a fabulous golf course, horse riding facilities, and a Club House Restaurant. The building density is very low, prioritizing the natural surroundings, privacy, and security. This villa will be nestled on a plot surrounded by forest, with an elongated, south-facing shape, allowing for the most spectacular views and sunlight. The house will have a total of 733 m2 of usable area, of which 387 m2 will be interior, 124 m2 will be covered terraces, 100 m2 will be open terraces, and the remainder will comprise the 66 m2 pool plus parking. While the house will be equipped with the latest technologies, it will maintain a contemporary Andalusian style. Two construction options are available: one is the traditional concrete and brick structure, and the other is a galvanized steel structure with cement-based panels and insulation technologies. The main differences will be the construction time and comfort achieved.