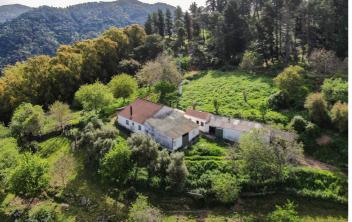

## Serranía de Ronda, Gaucín

Charming Estate with Spectacular Views in a Natural Paradise – Just 5 Minutes from Gaucín Nestled in a privileged natural setting, this beautiful estate offers absolute privacy and panoramic views over the Genal Valley and surrounding mountains. Located just five minutes from the picturesque and cosmopolitan village of Gaucín, this property is a true haven of peace and nature. The estate is surrounded by an extensive forest of majestic pine trees and centuries-old oaks, creating a private woodland atmosphere ideal for those who cherish tranquility and outdoor living. With large flat areas and internal paths, the property is perfect for horseback riding, hiking, or developing wellness activities such as yoga or meditation retreats. The property includes a spacious main house in need of a full renovation—an excellent opportunity to create a custom villa. It also features three large outbuildings that could be adapted for various uses: stables, workshops, guest accommodations, or communal spaces for group activities. Thanks to its secluded location with no nearby neighbors, this estate is ideal for private residential use or rural tourism projects, spiritual retreats, or equestrian activities. It's a rare luxury to live surrounded by unspoiled nature while being just minutes away from the amenities of Gaucín. Prime location: • 35 minutes from the coast and the city of Estepona • 55 minutes from Marbella • 1 hour and 30 minutes from Málaga International Airport A unique property with endless possibilities—perfect for those seeking authenticity, nature, and complete privacy.