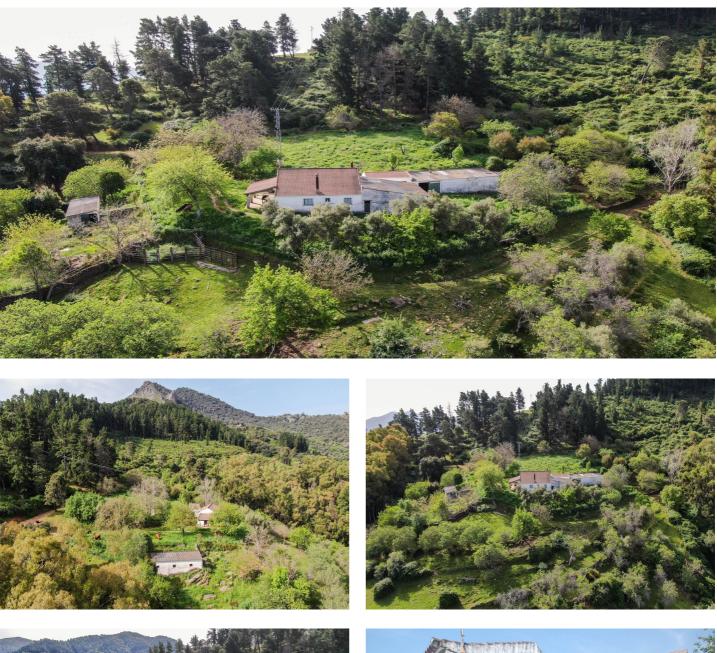

## Serranía de Ronda, Gaucín

Charming Estate with Spectacular Views in a Natural Paradise – Just 5 Minutes from Gaucín Nestled in a privileged natural setting, this beautiful estate offers absolute privacy and panoramic views over the Genal Valley and surrounding mountains. Located just five minutes from the picturesque and cosmopolitan village of Gaucín, this property is a true haven of peace and nature. The estate is surrounded by an extensive forest of majestic pine trees and centuries-old oaks, creating a private woodland atmosphere ideal for those who cherish tranquility and outdoor living. With large flat areas and internal paths, the property is perfect for horseback riding, hiking, or developing wellness activities such as yoga or meditation retreats. The property includes a spacious main house in need of a full renovation—an excellent opportunity to create a custom villa. It also features three large outbuildings that could be adapted for various uses: stables, workshops, guest accommodations, or communal spaces for group activities. Thanks to its secluded location with no nearby neighbors, this estate is ideal for private residential use or rural tourism projects, spiritual retreats, or equestrian activities. It's a rare luxury to live surrounded by unspoiled nature while being just minutes away from the amenities of Gaucín. Prime location: • 35 minutes from the coast and the city of Estepona • 55 minutes from Marbella • 1 hour and 30 minutes from Málaga International Airport A unique property with endless possibilities—perfect for those seeking authenticity, nature, and complete privacy.