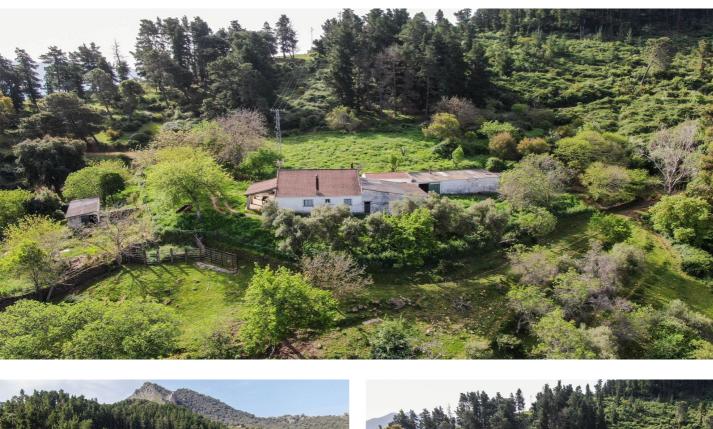

## Serranía de Ronda, Gaucín

Charming Estate with Spectacular Views in a Natural Paradise – Just 5 Minutes from Gaucín Nestled in a privileged natural setting, this beautiful estate offers absolute privacy and panoramic views over the Genal Valley and surrounding mountains. Located just five minutes from the picturesque and cosmopolitan village of Gaucín, this property is a true haven of peace and nature. The estate is surrounded by an extensive forest of majestic pine trees and centuries-old oaks, creating a private woodland atmosphere ideal for those who cherish tranquility and outdoor living. With large flat areas and internal paths, the property is perfect for horseback riding, hiking, or developing wellness activities such as yoga or meditation retreats. The property includes a spacious main house in need of a full renovation—an excellent opportunity to create a custom villa. It also features three large outbuildings that could be adapted for various uses: stables, workshops, guest accommodations, or communal spaces for group activities. Thanks to its secluded location with no nearby neighbors, this estate is ideal for private residential use or rural tourism projects, spiritual retreats, or equestrian activities. It's a rare luxury to live surrounded by unspoiled nature while being just minutes away from the amenities of Gaucín. Prime location: • 35 minutes from the coast and the city of Estepona • 55 minutes from Marbella • 1 hour and 30 minutes from Málaga International Airport A unique property with endless possibilities—perfect for those seeking authenticity, nature, and complete privacy.