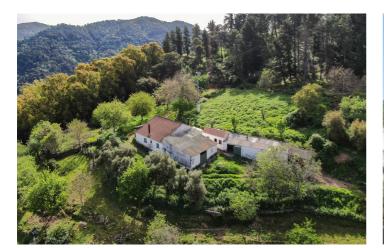

## Serranía de Ronda, Gaucín

Charming Estate with Spectacular Views in a Natural Paradise – Just 5 Minutes from Gaucín Nestled in a privileged natural setting, this beautiful estate offers absolute privacy and panoramic views over the Genal Valley and surrounding mountains. Located just five minutes from the picturesque and cosmopolitan village of Gaucín, this property is a true haven of peace and nature. The estate is surrounded by an extensive forest of majestic pine trees and centuries-old oaks, creating a private woodland atmosphere ideal for those who cherish tranquility and outdoor living. With large flat areas and internal paths, the property is perfect for horseback riding, hiking, or developing wellness activities such as yoga or meditation retreats. The property includes a spacious main house in need of a full renovation—an excellent opportunity to create a custom villa. It also features three large outbuildings that could be adapted for various uses: stables, workshops, guest accommodations, or communal spaces for group activities. Thanks to its secluded location with no nearby neighbors, this estate is ideal for private residential use or rural tourism projects, spiritual retreats, or equestrian activities. It's a rare luxury to live surrounded by unspoiled nature while being just minutes away from the amenities of Gaucín. Prime location: • 35 minutes from the coast and the city of Estepona • 55 minutes from Marbella • 1 hour and 30 minutes from Málaga International Airport A unique property with endless possibilities—perfect for those seeking authenticity, nature, and complete privacy.