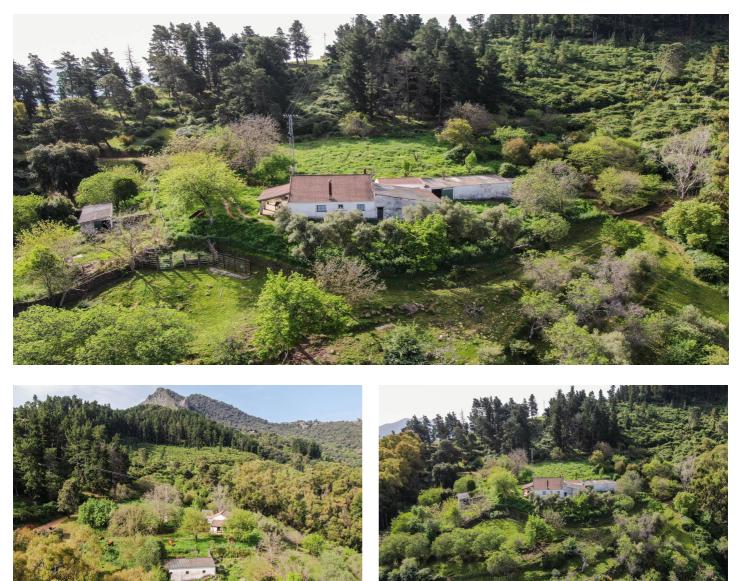

### Serranía de Ronda, Gaucín

Charming Estate with Spectacular Views in a Natural Paradise – Just 5 Minutes from Gaucín Nestled in a privileged natural setting, this beautiful estate offers absolute privacy and panoramic views over the Genal Valley and surrounding mountains. Located just five minutes from the picturesque and cosmopolitan village of Gaucín, this property is a true haven of peace and nature. The estate is surrounded by an extensive forest of majestic pine trees and centuries-old oaks, creating a private woodland atmosphere ideal for those who cherish tranquility and outdoor living. With large flat areas and internal paths, the property is perfect for horseback riding, hiking, or developing wellness activities such as yoga or meditation retreats. The property includes a spacious main house in need of a full renovation—an excellent opportunity to create a custom villa. It also features three large outbuildings that could be adapted for various uses: stables, workshops, guest accommodations, or communal spaces for group activities. Thanks to its secluded location with no nearby neighbors, this estate is ideal for private residential use or rural tourism projects, spiritual retreats, or equestrian activities. It's a rare luxury to live surrounded by unspoiled nature while being just minutes away from the amenities of Gaucín. Prime location: • 35 minutes from the coast and the city of Estepona • 55 minutes from Marbella • 1 hour and 30 minutes from Málaga International Airport A unique property with endless possibilities—perfect for those seeking authenticity, nature, and complete privacy.