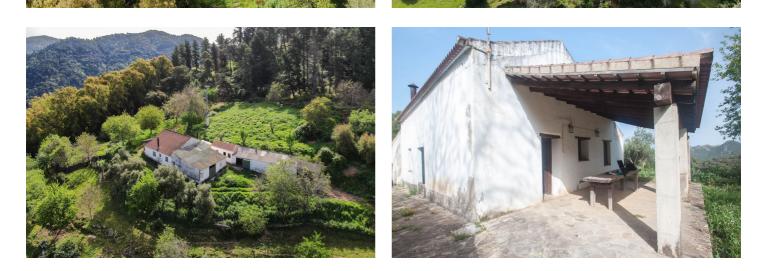

### Serranía de Ronda, Gaucín

Charming Estate with Spectacular Views in a Natural Paradise – Just 5 Minutes from Gaucín Nestled in a privileged natural setting, this beautiful estate offers absolute privacy and panoramic views over the Genal Valley and surrounding mountains. Located just five minutes from the picturesque and cosmopolitan village of Gaucín, this property is a true haven of peace and nature. The estate is surrounded by an extensive forest of majestic pine trees and centuries-old oaks, creating a private woodland atmosphere ideal for those who cherish tranquility and outdoor living. With large flat areas and internal paths, the property is perfect for horseback riding, hiking, or developing wellness activities such as yoga or meditation retreats. The property includes a spacious main house in need of a full renovation—an excellent opportunity to create a custom villa. It also features three large outbuildings that could be adapted for various uses: stables, workshops, guest accommodations, or communal spaces for group activities. Thanks to its secluded location with no nearby neighbors, this estate is ideal for private residential use or rural tourism projects, spiritual retreats, or equestrian activities. It's a rare luxury to live surrounded by unspoiled nature while being just minutes away from the amenities of Gaucín. Prime location: • 35 minutes from the coast and the city of Estepona • 55 minutes from Marbella • 1 hour and 30 minutes from Málaga International Airport A unique property with endless possibilities—perfect for those seeking authenticity, nature, and complete privacy.