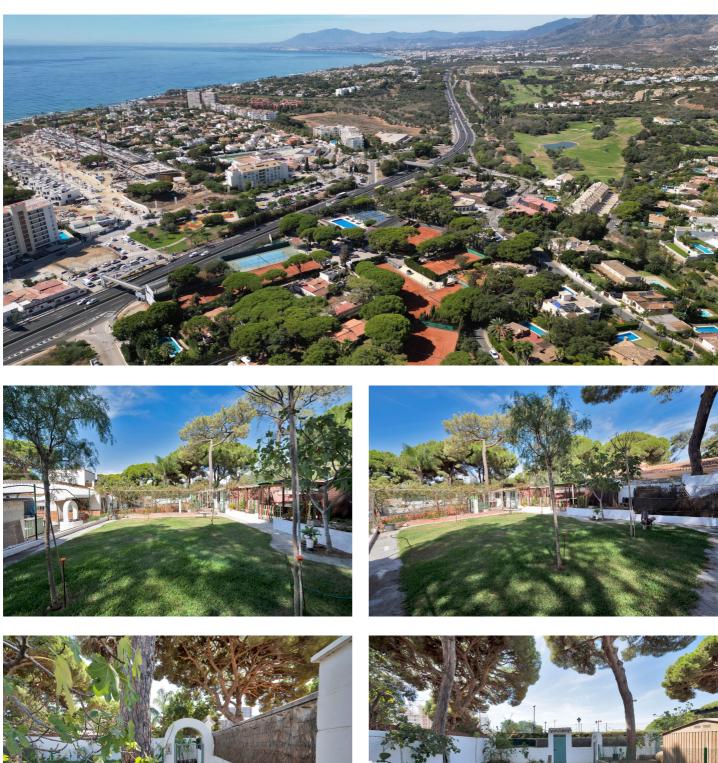

## Costa del Sol, Marbella

??????? Full English Version for International Buyers / Investors ???? Urbanizable 1,200m<sup>2</sup> Plot in El Rosario -Marbella East With existing constructions, private water supply, and massive development potential in one of the Costa del Sol's top residential areas. ???? Prime Location - El Rosario, Marbella East Located just minutes from Marbella's best beaches and lifestyle spots: ✓ Only 3 minutes from the beach ✓ 8 minutes from Marbella town centre ✓ 30 minutes from Málaga International Airport ✓ Adjacent to the renowned Royal Tennis Club Marbella ✓ Surrounded by restaurants, supermarkets, cafés, schools, and public transport ???? Plot Features & Existing Constructions ???? Urbanizable plot of 1,200m<sup>2</sup> – currently not urbanized, but classified as urbanizable land ???? Urban planning process underway, which will require the future transfer of part of the land for green areas, access roads, and sanitation infrastructure ???? Main house of 100m<sup>2</sup> (built in 1965) ???? Charming 40m<sup>2</sup> wooden guesthouse or studio ???? Storage/utility house ???? Working vegetable garden with fertile soil ???? Private legal well with 7 million litres/year water rights ???? Two water tanks (2,500L each) ???? Parking for 4 cars ???? Established trees and green areas – a natural, private setting ???? Smart Investment in a Growing Area • Located in a high-end residential zone with ongoing development • Great potential for future value increase • Suitable for building a luxury villa or boutique development • Infrastructure and water supply already in place ???? An outstanding opportunity in Marbella for investors or private buyers looking ahead. ???? Contact us for further details, planning documents, or to schedule a private viewing. The abbreviated information document is available to you. Expenses: Taxes (ITP or VAT+AJD) + Notarial and registration expenses BRF