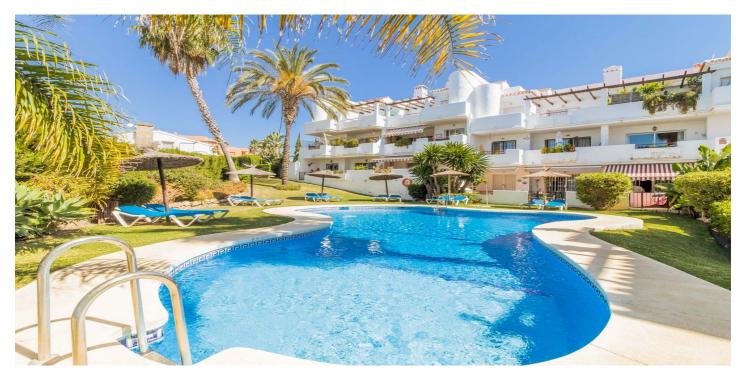

## Costa del Sol, Bel Air

Bright Refurbished Apartment with Spectacular Views in Bel Air, Cancelada (Estepona) Located in a gated community in the quiet area of Bel Air, Cancelada, Estepona, this charming corner apartment offers a perfect combination of comfort, privacy and stunning views. Located on the second floor (no elevator), it stands out for its spaciousness, brightness and excellent condition after a recent renovation. The property has an independent kitchen, spacious and bright, fully equipped, with laundry area. The living-dining room, of generous dimensions, gives access to a terrace of 9 m² and another of 6m2, perfect to enjoy the outdoors. From this terrace there is access to a private solarium of 20 m², ideal for relaxing with spectacular panoramic views of the sea, the Sierra de la Concha and the surrounding golf courses. It has three bedrooms: Master bedroom en suite with direct access to the terrace. Second double bedroom, spacious and with lots of natural light. Third bedroom, ideal as a children's room, guest room or office, with a second full bathroom that serves both. Among its qualities include: double glazed windows, electric shutters, mosquito nets and fitted closets in all rooms. The property is sold with a subway parking space included in the price. The urbanization is located just 5 minutes from the center of Cancelada, with all services at hand (supermarkets, schools, restaurants), and 15 minutes drive from Estepona and Marbella. Within walking distance is the Bel Air tennis and paddle tennis club, ideal for sports lovers. An excellent opportunity both as a permanent residence and as a holiday investment in an area of growing demand on the Costa del Sol.

Görüşler Ayar Havuz

Deniz Kentleşme Ortak Dükkanlara Yakın Dağ **Panoramik** Şehre yakın

Golf Mobilya Mutfak Bahçe Parça mobilyalı Tam takılmış Ortak

Kamu hizmetleri Güvenlik **Otopark** 

Yeraltı Elektrik Kapılı kompleks