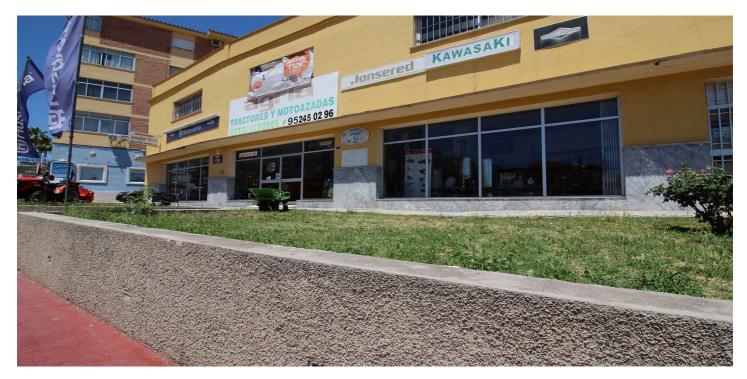

## Commercial Premises for sale in Coín, Coín

990.000€

Reference: R5046970 Plot Size: 460m<sup>2</sup> Build Size: 900m<sup>2</sup>

## Valle del Guadalhorce, Coín

A unique opportunity in a prime location! This spacious 900 m² commercial space, located on a 460 m² plot, combines functionality and versatility in a busy area. With two floors and a basement that doubles as a garage, it offers multiple possibilities for your business or real estate project. Its strategic design includes separate entrances and exits facing two streets, facilitating vehicle access and exit, as well as a main entrance from the street. The location is excellent: at street level, surrounded by restaurants, supermarkets, and with easy access to nearby parking, ensuring high customer traffic and convenience for employees and visitors. The space is very spacious and includes a repair shop and two bathrooms. It can also accommodate the construction of up to two additional floors, allowing for a combined business and residential space above, always in consultation with the corresponding urban planning. Ready to continue with your current business or adapt to new ideas, this space offers endless possibilities for growth and expansion. For more information or to arrange a visit, we'd be happy to assist you. Don't miss this opportunity to settle in one of the best areas!