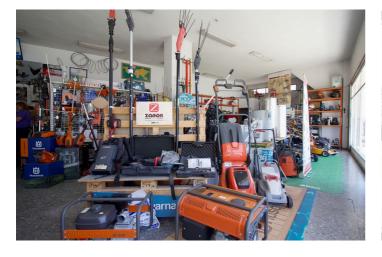

## Valle del Guadalhorce, Coín

A unique opportunity in a prime location! This spacious 900 m² commercial space, located on a 460 m² plot, combines functionality and versatility in a busy area. With two floors and a basement that doubles as a garage, it offers multiple possibilities for your business or real estate project. Its strategic design includes separate entrances and exits facing two streets, facilitating vehicle access and exit, as well as a main entrance from the street. The location is excellent: at street level, surrounded by restaurants, supermarkets, and with easy access to nearby parking, ensuring high customer traffic and convenience for employees and visitors. The space is very spacious and includes a repair shop and two bathrooms. It can also accommodate the construction of up to two additional floors, allowing for a combined business and residential space above, always in consultation with the corresponding urban planning. Ready to continue with your current business or adapt to new ideas, this space offers endless possibilities for growth and expansion. For more information or to arrange a visit, we'd be happy to assist you. Don't miss this opportunity to settle in one of the best areas!