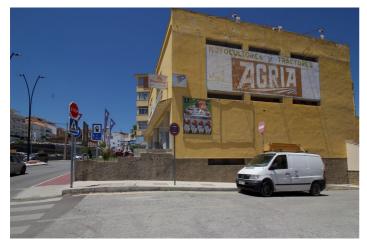

## Valle del Guadalhorce, Coín

A unique opportunity in a prime location! This spacious 900 m² commercial space, located on a 460 m² plot, combines functionality and versatility in a busy area. With two floors and a basement that doubles as a garage, it offers multiple possibilities for your business or real estate project. Its strategic design includes separate entrances and exits facing two streets, facilitating vehicle access and exit, as well as a main entrance from the street. The location is excellent: at street level, surrounded by restaurants, supermarkets, and with easy access to nearby parking, ensuring high customer traffic and convenience for employees and visitors. The space is very spacious and includes a repair shop and two bathrooms. It can also accommodate the construction of up to two additional floors, allowing for a combined business and residential space above, always in consultation with the corresponding urban planning. Ready to continue with your current business or adapt to new ideas, this space offers endless possibilities for growth and expansion. For more information or to arrange a visit, we'd be happy to assist you. Don't miss this opportunity to settle in one of the best areas!