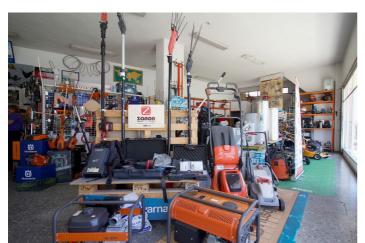

## Valle del Guadalhorce, Coín

A unique opportunity in a prime location! This spacious 900 m<sup>2</sup> commercial space, located on a 460 m<sup>2</sup> plot, combines functionality and versatility in a busy area. With two floors and a basement that doubles as a garage, it offers multiple possibilities for your business or real estate project. Its strategic design includes separate entrances and exits facing two streets, facilitating vehicle access and exit, as well as a main entrance from the street. The location is excellent: at street level, surrounded by restaurants, supermarkets, and with easy access to nearby parking, ensuring high customer traffic and convenience for employees and visitors. The space is very spacious and includes a repair shop and two bathrooms. It can also accommodate the construction of up to two additional floors, allowing for a combined business and residential space above, always in consultation with the corresponding urban planning. Ready to continue with your current business or adapt to new ideas, this space offers endless possibilities for growth and expansion. For more information or to arrange a visit, we'd be happy to assist you. Don't miss this opportunity to settle in one of the best areas!