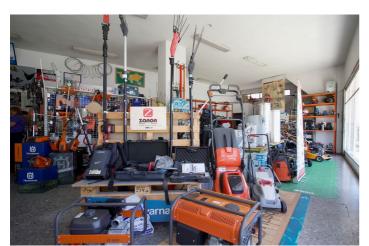

## Valle del Guadalhorce, Coín

A unique opportunity in a prime location! This spacious 900 m<sup>2</sup> commercial space, located on a 460 m<sup>2</sup> plot, combines functionality and versatility in a busy area. With two floors and a basement that doubles as a garage, it offers multiple possibilities for your business or real estate project. Its strategic design includes separate entrances and exits facing two streets, facilitating vehicle access and exit, as well as a main entrance from the street. The location is excellent: at street level, surrounded by restaurants, supermarkets, and with easy access to nearby parking, ensuring high customer traffic and convenience for employees and visitors. The space is very spacious and includes a repair shop and two bathrooms. It can also accommodate the construction of up to two additional floors, allowing for a combined business and residential space above, always in consultation with the corresponding urban planning. Ready to continue with your current business or adapt to new ideas, this space offers endless possibilities for growth and expansion. For more information or to arrange a visit, we'd be happy to assist you. Don't miss this opportunity to settle in one of the best areas!