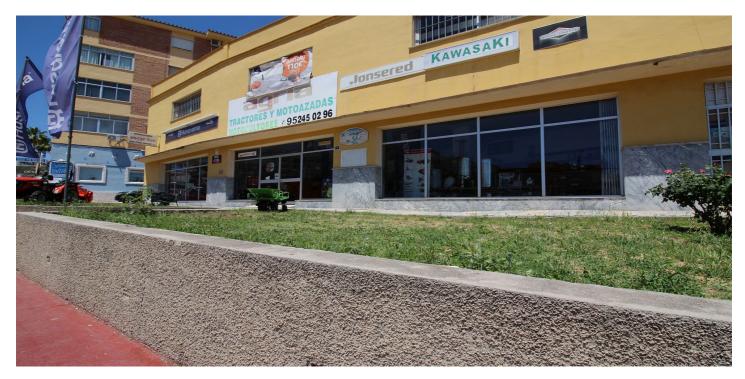

## Commercial Premises for sale in Coín, Coín

990,000€

Reference: R5046970 Plot Size: 460m<sup>2</sup> Build Size: 900m<sup>2</sup>

## Valle del Guadalhorce, Coín

A unique opportunity in a prime location! This spacious 900 m² commercial space, located on a 460 m² plot, combines functionality and versatility in a busy area. With two floors and a basement that doubles as a garage, it offers multiple possibilities for your business or real estate project. Its strategic design includes separate entrances and exits facing two streets, facilitating vehicle access and exit, as well as a main entrance from the street. The location is excellent: at street level, surrounded by restaurants, supermarkets, and with easy access to nearby parking, ensuring high customer traffic and convenience for employees and visitors. The space is very spacious and includes a repair shop and two bathrooms. It can also accommodate the construction of up to two additional floors, allowing for a combined business and residential space above, always in consultation with the corresponding urban planning. Ready to continue with your current business or adapt to new ideas, this space offers endless possibilities for growth and expansion. For more information or to arrange a visit, we'd be happy to assist you. Don't miss this opportunity to settle in one of the best areas!