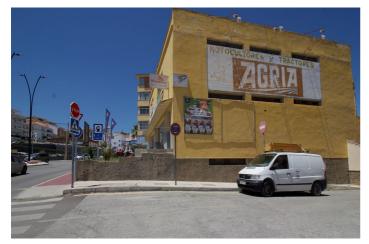

## Valle del Guadalhorce, Coín

A unique opportunity in a prime location! This spacious 900 m² commercial space, located on a 460 m² plot, combines functionality and versatility in a busy area. With two floors and a basement that doubles as a garage, it offers multiple possibilities for your business or real estate project. Its strategic design includes separate entrances and exits facing two streets, facilitating vehicle access and exit, as well as a main entrance from the street. The location is excellent: at street level, surrounded by restaurants, supermarkets, and with easy access to nearby parking, ensuring high customer traffic and convenience for employees and visitors. The space is very spacious and includes a repair shop and two bathrooms. It can also accommodate the construction of up to two additional floors, allowing for a combined business and residential space above, always in consultation with the corresponding urban planning. Ready to continue with your current business or adapt to new ideas, this space offers endless possibilities for growth and expansion. For more information or to arrange a visit, we'd be happy to assist you. Don't miss this opportunity to settle in one of the best areas!