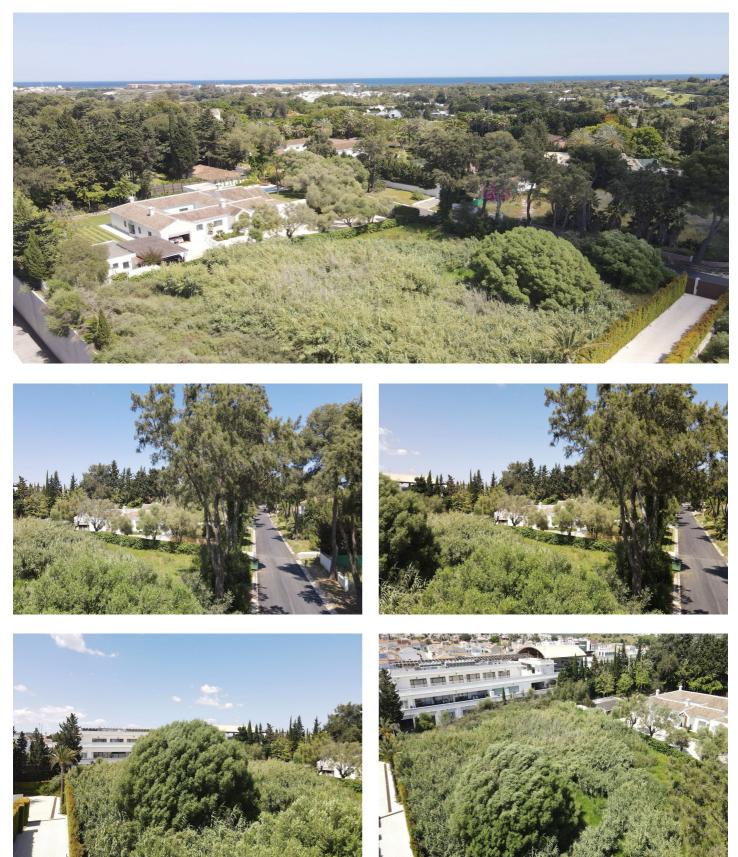

## Bostadsplan till salu i Sotogrande, Sotogrande

**Referens:** R5044030 **Komplott:** 2 820m<sup>2</sup> **Bygga:** 846m<sup>2</sup>

850 000 €

## Costa de la Luz, Sotogrande

Plot for a single-family home in the Kings & Queens area of Sotogrande Located in one of the most exclusive residential enclaves on the coast, the 2,820sqm plot is in the private Kings & Queens area of Sotogrande. Just a few meters from the Sotomarket shopping center with the El Corte Inglés and Mercadona supermarkets, along with various shops such as restaurants, cafes, and offices. Sotogrande is synonymous of luxury, well-being, and a distinguished clientele, where you can live a peaceful life with your family and enjoy many well-known sports activities and competitions held on the prestigious golf courses, polo clubs, and sailing club. This is also an area where your family can enjoy long bike rides, playing tennis, going to the Sotogrande Racket Center, relaxing in the marina, or at the beach bars. The beauty of Sotogrande will captivate you from the first moment. The magnificent avenues with lush vegetation and tall palm trees will impress you, and the quality of the national and international neighbours will make your social life pleasant and enjoyable. Sotogrande is a refuge chosen by international clientele for its location and the lifestyle it offers. It has an international school, is just 30 minutes from Gibraltar International Airport, 20 minutes from Estepona, and 40 minutes from Marbella. The plot measures 2,820 m<sup>2</sup> and is completely flat, making it easy to build and easily position a house on the site. Its rectangular shape will allow an architect to design a house to maximize the use of the plot and provide a spacious garden. The plot is for a detached single-family home and has a buildable area of 0.30%. This means a villa of 846 m<sup>2</sup> plus a basement and terraces are possible, which are not computable. On both sides of the plot are plots with built villas; at the rear is the Sotomarket shopping center, and at the front is Santiago de Compostela Street.