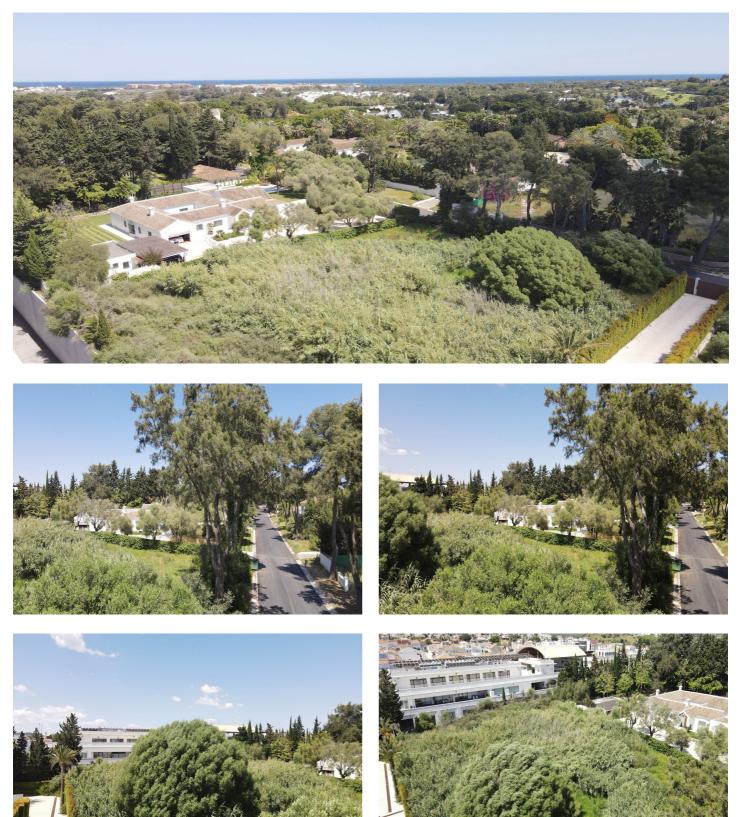

## Costa de la Luz, Sotogrande

Plot for a single-family home in the Kings & Queens area of Sotogrande

Located in one of the most exclusive residential enclaves on the coast, the 2,820sqm plot is in the private Kings & Queens area of Sotogrande. Just a few meters from the Sotomarket shopping center with the El Corte Inglés and Mercadona supermarkets, along with various shops such as restaurants, cafes, and offices.

The plot measures 2,820 m<sup>2</sup> and is completely flat, making it easy to build and easily position a house on the site. Its rectangular shape will allow an architect to design a house to maximize the use of the plot and provide a spacious garden. The plot is for a detached single-family home and has a buildable area of 0.30%. This means a villa of 846 m<sup>2</sup> plus a basement and terraces are possible, which are not computable. On both sides of the plot are plots with built villas; at the rear is the Sotomarket shopping center, and at the front is Santiago de Compostela Street.