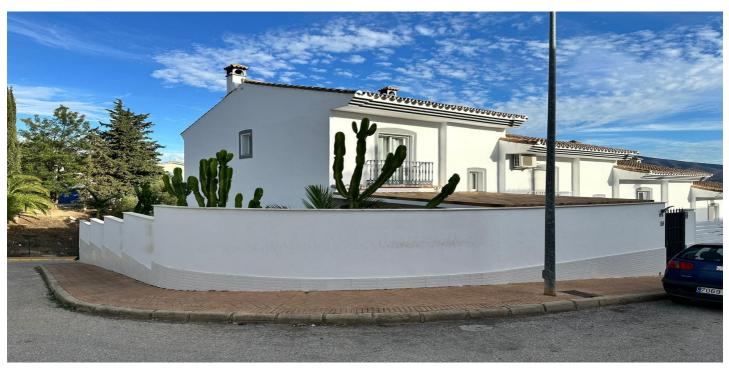

## Valle del Guadalhorce, Coín

Corner Townhouse with Private Garden and Stunning South-Facing Views

Beautiful corner townhouse with a total built area of 270  $m^2$  spread over four floors, located in the peaceful and exclusive Monteolivos residential complex. The property sits on a private 190  $m^2$  plot featuring a garden, barbecue area, and a covered terrace – perfect for entertaining or relaxing while enjoying the stunning south-facing views.

The Monteolivos community offers excellent shared amenities, including two swimming pools, communal restrooms, and extensive landscaped green areas.

An ideal home for those seeking space, privacy, views, and a quiet setting without giving up comfort and convenience.