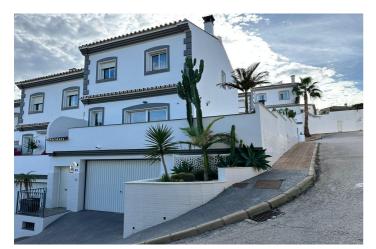

## Valle del Guadalhorce, Coín

Corner Townhouse with Private Garden and Stunning South-Facing Views

Beautiful corner townhouse with a total built area of 270  $m^2$  spread over four floors, located in the peaceful and exclusive Monteolivos residential complex. The property sits on a private 190  $m^2$  plot featuring a garden, barbecue area, and a covered terrace – perfect for entertaining or relaxing while enjoying the stunning south-facing views.

The layout is as follows:

Top floor: three bright bedrooms and two full bathrooms, including one en-suite.

Main floor: spacious living-dining room, independent kitchen, a full bathroom, access to the garden, an open terrace, and a covered terrace.

Garage level: space for two cars and several motorbikes, plus an office area.

Basement: large multipurpose leisure room, guest toilet, and a storage room.

The home is equipped with digital climate control on all floors, ensuring comfort throughout the year.