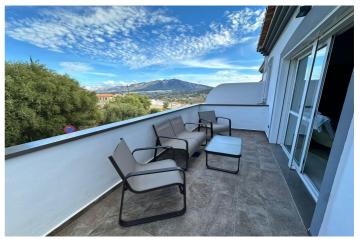

## Valle del Guadalhorce, Coín

Corner Townhouse with Private Garden and Stunning South-Facing Views

Beautiful corner townhouse with a total built area of 270  $m^2$  spread over four floors, located in the peaceful and exclusive Monteolivos residential complex. The property sits on a private 190  $m^2$  plot featuring a garden, barbecue area, and a covered terrace – perfect for entertaining or relaxing while enjoying the stunning south-facing views.

The Monteolivos community offers excellent shared amenities, including two swimming pools, communal restrooms, and extensive landscaped green areas.

An ideal home for those seeking space, privacy, views, and a quiet setting without giving up comfort and convenience.