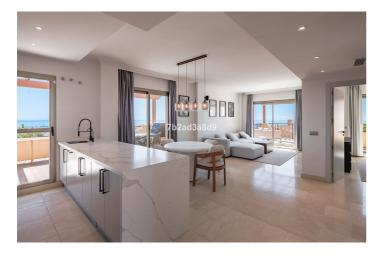

## Costa del Sol, Benahavís

Spectacular one level penthouse with €42.000/year fixed rental income (approx 6% ROI), enjoying panoramic sea and mountain views in La Alquería, Benahavís. All in one level, property comprises: entrance hall; living/dining room with access to two terraces: one southeast-facing with views to La Concha mountain, Atalaya golf course, and the sea, and one south/southwest-facing with panoramic sea, Gibraltar, and North of Africa views; open plan fully equipped kitchen with top quality Siemens appliances; en-suite master bedroom with access to the terrace; and 2 bedrooms sharing a bathroom. Extra features include: 24h security and concierge service; CCTV cameras throughout; A/C hot and cold with Airzone controllers; underfloor heating throughout; gas BBQ. Located in a peaceful location just 15 minutes drive to Puerto Banús and the beach.