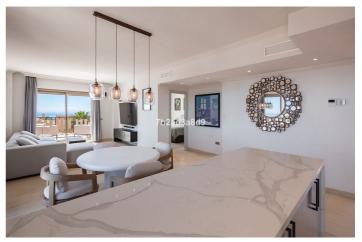

## Costa del Sol, Benahavís

Spectacular one level penthouse with €42.000/year fixed rental income (approx 6% ROI), enjoying panoramic sea and mountain views in La Alquería, Benahavís. All in one level, property comprises: entrance hall; living/dining room with access to two terraces: one southeast-facing with views to La Concha mountain, Atalaya golf course, and the sea, and one south/southwest-facing with panoramic sea, Gibraltar, and North of Africa views; open plan fully equipped kitchen with top quality Siemens appliances; en-suite master bedroom with access to the terrace; and 2 bedrooms sharing a bathroom. Extra features include: 24h security and concierge service; CCTV cameras throughout; A/C hot and cold with Airzone controllers; underfloor heating throughout; gas BBQ. Located in a peaceful location just 15 minutes drive to Puerto Banús and the beach.