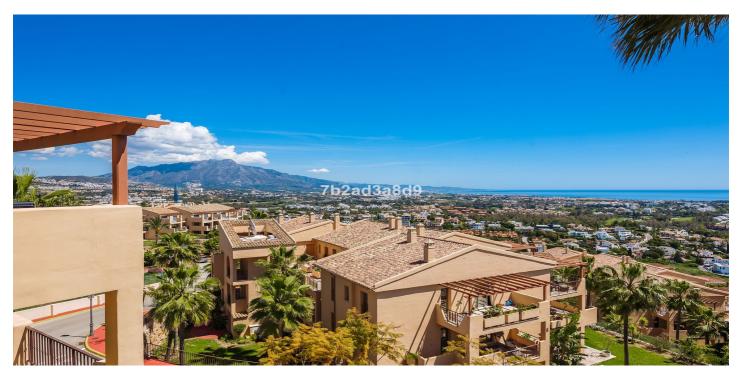

## Costa del Sol, Benahavís

Spectacular one level penthouse with €42.000/year fixed rental income (approx 6% ROI), enjoying panoramic sea and mountain views in La Alquería, Benahavís. All in one level, property comprises: entrance hall; living/dining room with access to two terraces: one southeast-facing with views to La Concha mountain, Atalaya golf course, and the sea, and one south/southwest-facing with panoramic sea, Gibraltar, and North of Africa views; open plan fully equipped kitchen with top quality Siemens appliances; en-suite master bedroom with access to the terrace; and 2 bedrooms sharing a bathroom. Extra features include: 24h security and concierge service; CCTV cameras throughout; A/C hot and cold with Airzone controllers; underfloor heating throughout; gas BBQ. Located in a peaceful location just 15 minutes drive to Puerto Banús and the beach.