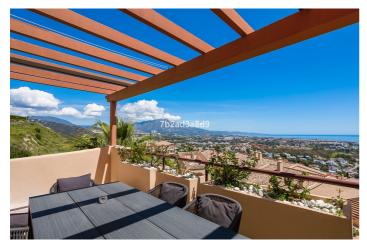

## Costa del Sol, Benahavís

Spectacular one level penthouse with €42.000/year fixed rental income (approx 6% ROI), enjoying panoramic sea and mountain views in La Alquería, Benahavís. All in one level, property comprises: entrance hall; living/dining room with access to two terraces: one southeast-facing with views to La Concha mountain, Atalaya golf course, and the sea, and one south/southwest-facing with panoramic sea, Gibraltar, and North of Africa views; open plan fully equipped kitchen with top quality Siemens appliances; en-suite master bedroom with access to the terrace; and 2 bedrooms sharing a bathroom. Extra features include: 24h security and concierge service; CCTV cameras throughout; A/C hot and cold with Airzone controllers; underfloor heating throughout; gas BBQ. Located in a peaceful location just 15 minutes drive to Puerto Banús and the beach.