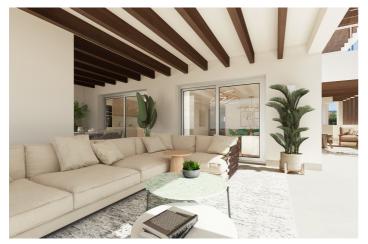

## Costa del Sol, Benahavís

Altura 160 is distributed in 5 buildings of only 12 apartments of 2- and 3-bedroom apartments and penthouses, all with large terraces, nestled on a pretty hill and facing south-east towards the Golf Valley, with an exclusive sense of tranquillity and security that you won't find at any other development in the area. Landscape-style terraces merge into the living rooms of each home with large patio doors to make the most of the natural light available, as well as to enjoy the spectacular views outside, with the homes benefitting from the beauty of the surrounding scenery, providing a sense of relaxation and tranquillity for residents to enjoy. The homes have spacious living rooms and a bright main bedroom with en suite bathroom along with a second bathroom for the other two bedrooms. The homes will be delivered fully equipped with everything necessary so you can just move in, plus the building specifications include high quality materials and finishes with an original Mediterranean style interior design that perfectly complements the prestigious resort in which they are located. All homes include an underground parking space with pre-installation of a charging point for electric vehicles and a storage room. The residential is a gated property with private access to ensure security and peace of mind for its residents. It also has delightful, gardened areas and a designer communal pools (adult and children) with a solarium area and showers. Gym and coworking area. Handover date: March 2026.