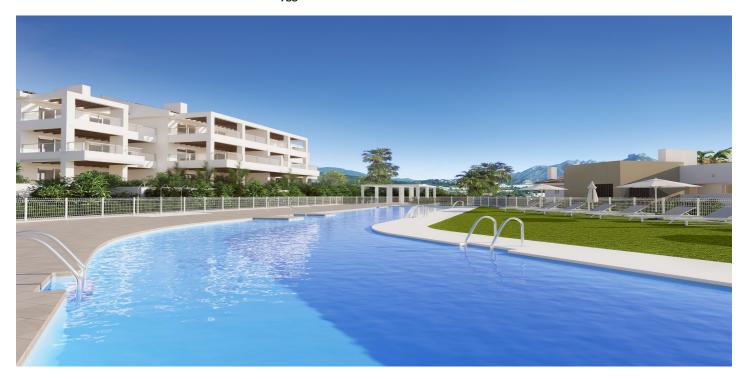

## Costa del Sol, Benahavís

Altura 160 is distributed in 5 buildings of only 12 apartments of 2- and 3-bedroom apartments and penthouses, all with large terraces, nestled on a pretty hill and facing south-east towards the Golf Valley, with an exclusive sense of tranquillity and security that you won't find at any other development in the area. Landscape-style terraces merge into the living rooms of each home with large patio doors to make the most of the natural light available, as well as to enjoy the spectacular views outside, with the homes benefitting from the beauty of the surrounding scenery, providing a sense of relaxation and tranquillity for residents to enjoy. The homes have spacious living rooms and a bright main bedroom with en suite bathroom along with a second bathroom for the other two bedrooms. The homes will be delivered fully equipped with everything necessary so you can just move in, plus the building specifications include high quality materials and finishes with an original Mediterranean style interior design that perfectly complements the prestigious resort in which they are located. All homes include an underground parking space with pre-installation of a charging point for electric vehicles and a storage room. The residential is a gated property with private access to ensure security and peace of mind for its residents. It also has delightful, gardened areas and a designer communal pools (adult and children) with a solarium area and showers. Gym and coworking area. Handover date: March 2026.