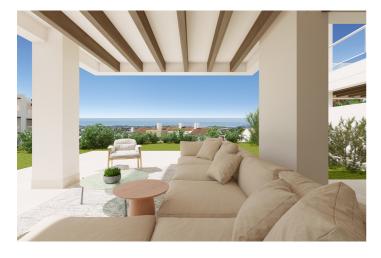

## Costa del Sol, Benahavís

Altura 160 is distributed in 5 buildings of only 12 apartments of 2- and 3-bedroom apartments and penthouses, all with large terraces, nestled on a pretty hill and facing south-east towards the Golf Valley, with an exclusive sense of tranquillity and security that you won't find at any other development in the area. Landscape-style terraces merge into the living rooms of each home with large patio doors to make the most of the natural light available, as well as to enjoy the spectacular views outside, with the homes benefitting from the beauty of the surrounding scenery, providing a sense of relaxation and tranquillity for residents to enjoy. The homes have spacious living rooms and a bright main bedroom with en suite bathroom along with a second bathroom for the other two bedrooms. The homes will be delivered fully equipped with everything necessary so you can just move in, plus the building specifications include high quality materials and finishes with an original Mediterranean style interior design that perfectly complements the prestigious resort in which they are located. All homes include an underground parking space with pre-installation of a charging point for electric vehicles and a storage room. The residential is a gated property with private access to ensure security and peace of mind for its residents. It also has delightful, gardened areas and a designer communal pools (adult and children) with a solarium area and showers. Gym and coworking area. Handover date: March 2026.