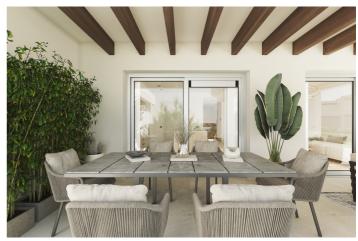

## Costa del Sol, Benahavís

Altura 160 is distributed in 5 buildings of only 12 apartments of 2- and 3-bedroom apartments and penthouses, all with large terraces, nestled on a pretty hill and facing south-east towards the Golf Valley, with an exclusive sense of tranquillity and security that you won't find at any other development in the area. Landscape-style terraces merge into the living rooms of each home with large patio doors to make the most of the natural light available, as well as to enjoy the spectacular views outside, with the homes benefitting from the beauty of the surrounding scenery, providing a sense of relaxation and tranquillity for residents to enjoy. The homes have spacious living rooms and a bright main bedroom with en suite bathroom along with a second bathroom for the other two bedrooms. The homes will be delivered fully equipped with everything necessary so you can just move in, plus the building specifications include high quality materials and finishes with an original Mediterranean style interior design that perfectly complements the prestigious resort in which they are located. All homes include an underground parking space with pre-installation of a charging point for electric vehicles and a storage room. The residential is a gated property with private access to ensure security and peace of mind for its residents. It also has delightful, gardened areas and a designer communal pools (adult and children) with a solarium area and showers. Gym and coworking area. Handover date: March 2026.