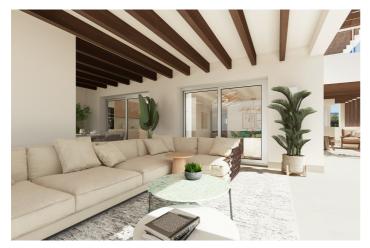

## Costa del Sol, Benahavís

Altura 160 is distributed in 5 buildings of only 12 apartments of 2- and 3-bedroom apartments and penthouses, all with large terraces, nestled on a pretty hill and facing south-east towards the Golf Valley, with an exclusive sense of tranquillity and security that you won't find at any other development in the area. Landscape-style terraces merge into the living rooms of each home with large patio doors to make the most of the natural light available, as well as to enjoy the spectacular views outside, with the homes benefitting from the beauty of the surrounding scenery, providing a sense of relaxation and tranquillity for residents to enjoy. The homes have spacious living rooms and a bright main bedroom with en suite bathroom along with a second bathroom for the other two bedrooms. The homes will be delivered fully equipped with everything necessary so you can just move in, plus the building specifications include high quality materials and finishes with an original Mediterranean style interior design that perfectly complements the prestigious resort in which they are located. All homes include an underground parking space with pre-installation of a charging point for electric vehicles and a storage room. The residential is a gated property with private access to ensure security and peace of mind for its residents. It also has delightful, gardened areas and a designer communal pools (adult and children) with a solarium area and showers. Gym and coworking area. Handover date: March 2026.