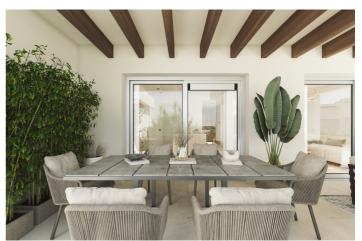

## Costa del Sol, Benahavís

Altura 160 is distributed in 5 buildings of only 12 apartments of 2- and 3-bedroom apartments and penthouses, all with large terraces, nestled on a pretty hill and facing south-east towards the Golf Valley, with an exclusive sense of tranquillity and security that you won't find at any other development in the area. Landscape-style terraces merge into the living rooms of each home with large patio doors to make the most of the natural light available, as well as to enjoy the spectacular views outside, with the homes benefitting from the beauty of the surrounding scenery, providing a sense of relaxation and tranquillity for residents to enjoy. The homes have spacious living rooms and a bright main bedroom with en suite bathroom along with a second bathroom for the other two bedrooms. The homes will be delivered fully equipped with everything necessary so you can just move in, plus the building specifications include high quality materials and finishes with an original Mediterranean style interior design that perfectly complements the prestigious resort in which they are located. All homes include an underground parking space with pre-installation of a charging point for electric vehicles and a storage room. The residential is a gated property with private access to ensure security and peace of mind for its residents. It also has delightful, gardened areas and a designer communal pools (adult and children) with a solarium area and showers. Gym and coworking area. Handover date: March 2026.