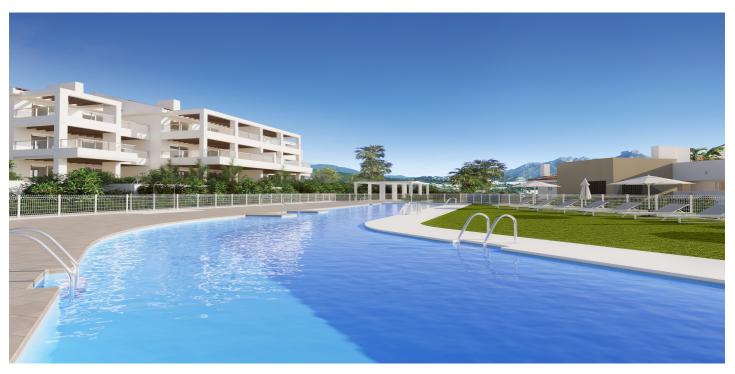

## Costa del Sol, Benahavís

Altura 160 is distributed in 5 buildings of only 12 apartments of 2- and 3-bedroom apartments and penthouses, all with large terraces, nestled on a pretty hill and facing south-east towards the Golf Valley, with an exclusive sense of tranquillity and security that you won't find at any other development in the area. Landscape-style terraces merge into the living rooms of each home with large patio doors to make the most of the natural light available, as well as to enjoy the spectacular views outside, with the homes benefitting from the beauty of the surrounding scenery, providing a sense of relaxation and tranquillity for residents to enjoy. The homes have spacious living rooms and a bright main bedroom with en suite bathroom along with a second bathroom for the other two bedrooms. The homes will be delivered fully equipped with everything necessary so you can just move in, plus the building specifications include high quality materials and finishes with an original Mediterranean style interior design that perfectly complements the prestigious resort in which they are located. All homes include an underground parking space with pre-installation of a charging point for electric vehicles and a storage room. The residential is a gated property with private access to ensure security and peace of mind for its residents. It also has delightful, gardened areas and a designer communal pools (adult and children) with a solarium area and showers. Gym and coworking area. Handover date: March 2026.