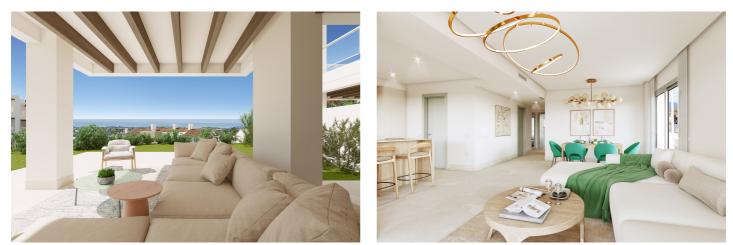

## Costa del Sol, Benahavís

Altura 160 is distributed in 5 buildings of only 12 apartments of 2- and 3-bedroom apartments and penthouses, all with large terraces, nestled on a pretty hill and facing south-east towards the Golf Valley, with an exclusive sense of tranquillity and security that you won't find at any other development in the area. Landscape-style terraces merge into the living rooms of each home with large patio doors to make the most of the natural light available, as well as to enjoy the spectacular views outside, with the homes benefitting from the beauty of the surrounding scenery, providing a sense of relaxation and tranquillity for residents to enjoy. The homes have spacious living rooms and a bright main bedroom with en suite bathroom along with a second bathroom for the other two bedrooms. The homes will be delivered fully equipped with everything necessary so you can just move in, plus the building specifications include high quality materials and finishes with an original Mediterranean style interior design that perfectly complements the prestigious resort in which they are located. All homes include an underground parking space with pre-installation of a charging point for electric vehicles and a storage room. The residential is a gated property with private access to ensure security and peace of mind for its residents. It also has delightful, gardened areas and a designer communal pools (adult and children) with a solarium area and showers. Gym and coworking area. Handover date: March 2026.