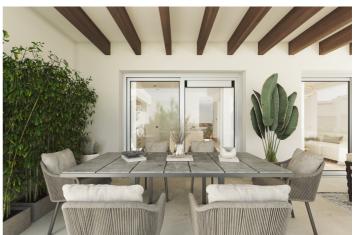

## Costa del Sol, Benahavís

Altura 160 is distributed in 5 buildings of only 12 apartments of 2- and 3-bedroom apartments and penthouses, all with large terraces, nestled on a pretty hill and facing south-east towards the Golf Valley, with an exclusive sense of tranquillity and security that you won't find at any other development in the area. Landscape-style terraces merge into the living rooms of each home with large patio doors to make the most of the natural light available, as well as to enjoy the spectacular views outside, with the homes benefitting from the beauty of the surrounding scenery, providing a sense of relaxation and tranquillity for residents to enjoy. The homes have spacious living rooms and a bright main bedroom with en suite bathroom along with a second bathroom for the other two bedrooms. The homes will be delivered fully equipped with everything necessary so you can just move in, plus the building specifications include high quality materials and finishes with an original Mediterranean style interior design that perfectly complements the prestigious resort in which they are located. All homes include an underground parking space with pre-installation of a charging point for electric vehicles and a storage room. The residential is a gated property with private access to ensure security and peace of mind for its residents. It also has delightful, gardened areas and a designer communal pools (adult and children) with a solarium area and showers. Gym and coworking area. Handover date: March 2026.