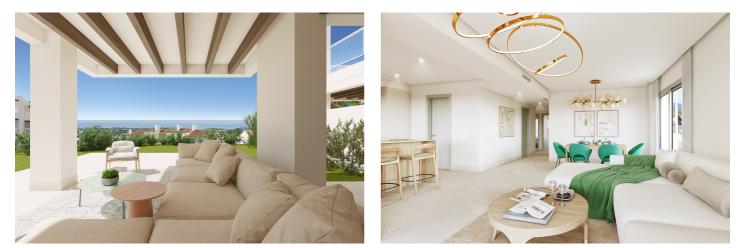

## Costa del Sol, Benahavís

Altura 160 is distributed in 5 buildings of only 12 apartments of 2- and 3-bedroom apartments and penthouses, all with large terraces, nestled on a pretty hill and facing south-east towards the Golf Valley, with an exclusive sense of tranquillity and security that you won't find at any other development in the area. Landscape-style terraces merge into the living rooms of each home with large patio doors to make the most of the natural light available, as well as to enjoy the spectacular views outside, with the homes benefitting from the beauty of the surrounding scenery, providing a sense of relaxation and tranquillity for residents to enjoy. The homes have spacious living rooms and a bright main bedroom with en suite bathroom along with a second bathroom for the other two bedrooms. The homes will be delivered fully equipped with everything necessary so you can just move in, plus the building specifications include high quality materials and finishes with an original Mediterranean style interior design that perfectly complements the prestigious resort in which they are located. All homes include an underground parking space with pre-installation of a charging point for electric vehicles and a storage room. The residential is a gated property with private access to ensure security and peace of mind for its residents. It also has delightful, gardened areas and a designer communal pools (adult and children) with a solarium area and showers. Gym and coworking area. Handover date: March 2026.