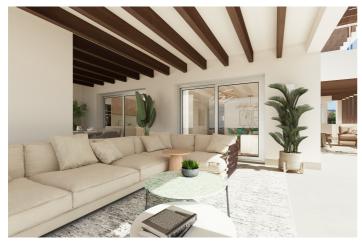

## Costa del Sol, Benahavís

Altura 160 is distributed in 5 buildings of only 12 apartments of 2- and 3-bedroom apartments and penthouses, all with large terraces, nestled on a pretty hill and facing south-east towards the Golf Valley, with an exclusive sense of tranquillity and security that you won't find at any other development in the area. Landscape-style terraces merge into the living rooms of each home with large patio doors to make the most of the natural light available, as well as to enjoy the spectacular views outside, with the homes benefitting from the beauty of the surrounding scenery, providing a sense of relaxation and tranquillity for residents to enjoy. The homes have spacious living rooms and a bright main bedroom with en suite bathroom along with a second bathroom for the other two bedrooms. The homes will be delivered fully equipped with everything necessary so you can just move in, plus the building specifications include high quality materials and finishes with an original Mediterranean style interior design that perfectly complements the prestigious resort in which they are located. All homes include an underground parking space with pre-installation of a charging point for electric vehicles and a storage room. The residential is a gated property with private access to ensure security and peace of mind for its residents. It also has delightful, gardened areas and a designer communal pools (adult and children) with a solarium area and showers. Gym and coworking area. Handover date: March 2026.