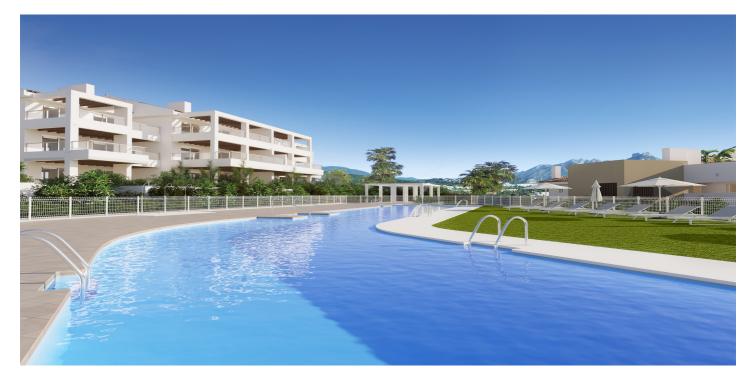

## Costa del Sol, Benahavís

Altura 160 is distributed in 5 buildings of only 12 apartments of 2- and 3-bedroom apartments and penthouses, all with large terraces, nestled on a pretty hill and facing south-east towards the Golf Valley, with an exclusive sense of tranquillity and security that you won't find at any other development in the area. Landscape-style terraces merge into the living rooms of each home with large patio doors to make the most of the natural light available, as well as to enjoy the spectacular views outside, with the homes benefitting from the beauty of the surrounding scenery, providing a sense of relaxation and tranquillity for residents to enjoy. The homes have spacious living rooms and a bright main bedroom with en suite bathroom along with a second bathroom for the other two bedrooms. The homes will be delivered fully equipped with everything necessary so you can just move in, plus the building specifications include high quality materials and finishes with an original Mediterranean style interior design that perfectly complements the prestigious resort in which they are located. All homes include an underground parking space with pre-installation of a charging point for electric vehicles and a storage room. The residential is a gated property with private access to ensure security and peace of mind for its residents. It also has delightful, gardened areas and a designer communal pools (adult and children) with a solarium area and showers. Gym and coworking area. Handover date: March 2026.