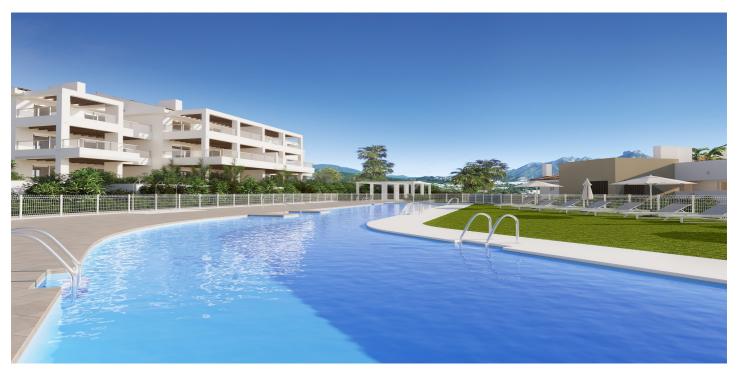

## Costa del Sol, Benahavís

Altura 160 is distributed in 5 buildings of only 12 apartments of 2- and 3-bedroom apartments and penthouses, all with large terraces, nestled on a pretty hill and facing south-east towards the Golf Valley, with an exclusive sense of tranquillity and security that you won't find at any other development in the area. Landscape-style terraces merge into the living rooms of each home with large patio doors to make the most of the natural light available, as well as to enjoy the spectacular views outside, with the homes benefitting from the beauty of the surrounding scenery, providing a sense of relaxation and tranquillity for residents to enjoy. The homes have spacious living rooms and a bright main bedroom with en suite bathroom along with a second bathroom for the other two bedrooms. The homes will be delivered fully equipped with everything necessary so you can just move in, plus the building specifications include high quality materials and finishes with an original Mediterranean style interior design that perfectly complements the prestigious resort in which they are located. All homes include an underground parking space with pre-installation of a charging point for electric vehicles and a storage room. The residential is a gated property with private access to ensure security and peace of mind for its residents. It also has delightful, gardened areas and a designer communal pools (adult and children) with a solarium area and showers. Gym and coworking area. Handover date: March 2026.