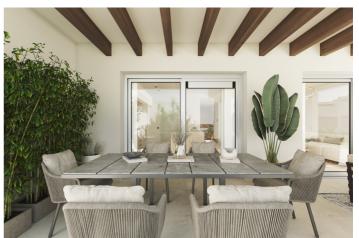

## Costa del Sol, Benahavís

Altura 160 is distributed in 5 buildings of only 12 apartments of 2- and 3-bedroom apartments and penthouses, all with large terraces, nestled on a pretty hill and facing south-east towards the Golf Valley, with an exclusive sense of tranquillity and security that you won't find at any other development in the area. Landscape-style terraces merge into the living rooms of each home with large patio doors to make the most of the natural light available, as well as to enjoy the spectacular views outside, with the homes benefitting from the beauty of the surrounding scenery, providing a sense of relaxation and tranquillity for residents to enjoy. The homes have spacious living rooms and a bright main bedroom with en suite bathroom along with a second bathroom for the other two bedrooms. The homes will be delivered fully equipped with everything necessary so you can just move in, plus the building specifications include high quality materials and finishes with an original Mediterranean style interior design that perfectly complements the prestigious resort in which they are located. All homes include an underground parking space with pre-installation of a charging point for electric vehicles and a storage room. The residential is a gated property with private access to ensure security and peace of mind for its residents. It also has delightful, gardened areas and a designer communal pools (adult and children) with a solarium area and showers. Gym and coworking area. Handover date: March 2026.