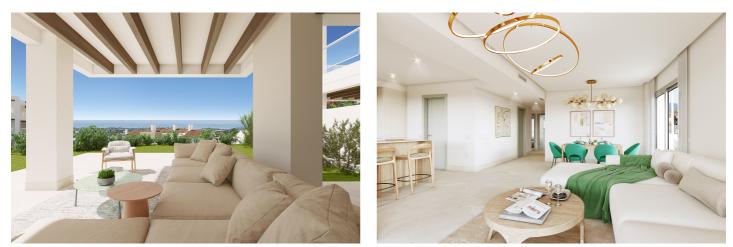

## Costa del Sol, Benahavís

Altura 160 is distributed in 5 buildings of only 12 apartments of 2- and 3-bedroom apartments and penthouses, all with large terraces, nestled on a pretty hill and facing south-east towards the Golf Valley, with an exclusive sense of tranquillity and security that you won't find at any other development in the area. Landscape-style terraces merge into the living rooms of each home with large patio doors to make the most of the natural light available, as well as to enjoy the spectacular views outside, with the homes benefitting from the beauty of the surrounding scenery, providing a sense of relaxation and tranquillity for residents to enjoy. The homes have spacious living rooms and a bright main bedroom with en suite bathroom along with a second bathroom for the other two bedrooms. The homes will be delivered fully equipped with everything necessary so you can just move in, plus the building specifications include high quality materials and finishes with an original Mediterranean style interior design that perfectly complements the prestigious resort in which they are located. All homes include an underground parking space with pre-installation of a charging point for electric vehicles and a storage room. The residential is a gated property with private access to ensure security and peace of mind for its residents. It also has delightful, gardened areas and a designer communal pools (adult and children) with a solarium area and showers. Gym and coworking area. Handover date: March 2026.