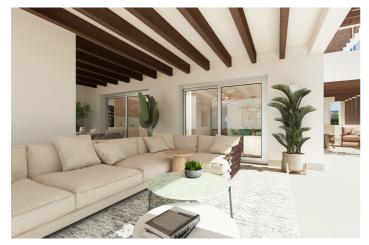

## Costa del Sol, Benahavís

Altura 160 is distributed in 5 buildings of only 12 apartments of 2- and 3-bedroom apartments and penthouses, all with large terraces, nestled on a pretty hill and facing south-east towards the Golf Valley, with an exclusive sense of tranquillity and security that you won't find at any other development in the area. Landscape-style terraces merge into the living rooms of each home with large patio doors to make the most of the natural light available, as well as to enjoy the spectacular views outside, with the homes benefitting from the beauty of the surrounding scenery, providing a sense of relaxation and tranquillity for residents to enjoy. The homes have spacious living rooms and a bright main bedroom with en suite bathroom along with a second bathroom for the other two bedrooms. The homes will be delivered fully equipped with everything necessary so you can just move in, plus the building specifications include high quality materials and finishes with an original Mediterranean style interior design that perfectly complements the prestigious resort in which they are located. All homes include an underground parking space with pre-installation of a charging point for electric vehicles and a storage room. The residential is a gated property with private access to ensure security and peace of mind for its residents. It also has delightful, gardened areas and a designer communal pools (adult and children) with a solarium area and showers. Gym and coworking area. Handover date: March 2026.