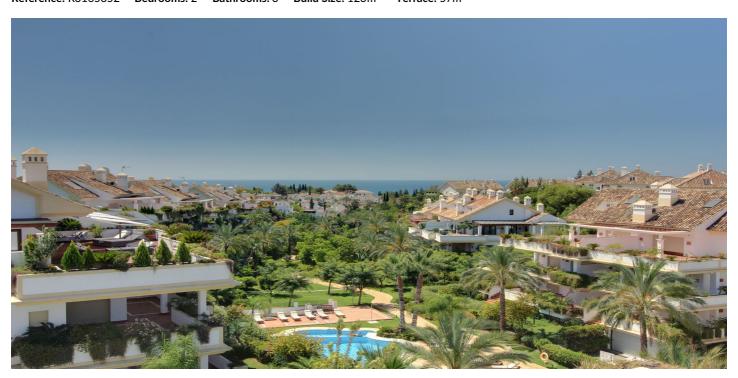

## Costa del Sol, The Golden Mile

Luxurious 2 bedroom and 2,5 bathrooms apartment in Las Lomas del Rey, located in the heart of the Golden Mile and just a few minutes walk from the Marbella promenade. The apartment is situated on the ground floor, has a private garden and a spacious terrace with glass curtains. Furnished and equipped to highest modern standards. Living room with fireplace, modern kitchen equipped with high-end appliances, air-conditioning H/C, heated floors, piped music system, garage for 2 cars and storage room. High standard complex with sea views, social club, 24h security, indoor and outdoor pools, sauna, gym, tropical gardens and a children's playground.