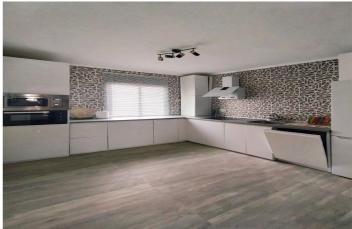

## Costa del Sol, San Pedro de Alcántara

Stunning semi-detached house, nestled in a tranquil residential neighborhood of San Pedro with a private entrance. The thoughtful layout enhances everyday living: step into a welcoming entrance patio on the ground floor, then ascend to the first floor's expansive living-dining area, complete with a fireplace, a fully equipped kitchen with laundry, and three bedrooms with fitted wardrobes—one opening to a versatile terrace perfect for an office or playroom. The second floor features a private bedroom leading to a spectacular open terrace with an outdoor kitchen, solarium, and a dedicated space for solar panels, ideal for entertaining or relaxing under the stars. Perfect for growing families or those craving extra space, this beautifully maintained home boasts 4 spacious bedrooms and 2 modern bathrooms. Crafted with premium materials, it offers exceptional acoustic insulation, efficient hot/cold air conditioning, solar-powered hot water, and a cozy fireplace in the inviting living room. Enjoy unparalleled convenience with Mercadona, Lidl, Aldi, Supeco, a sports center, top schools, charming cafes, and restaurants just a two-minute stroll away. Move-in ready and brimming with charm, this home combines comfort, style, and sustainability in a prime location.

## Features:

Features **Covered Terrace** Near Transport **Private Terrace** Storage Room **Ensuite Bathroom** Marble Flooring **Double Glazing Fitted Wardrobes** Solarium Utility Room Wood Flooring Setting Close To Port **Close To Sea Close To Shops Close To Town Close To Schools** Town **Close To Marina** Kitchen **Fully Fitted** 