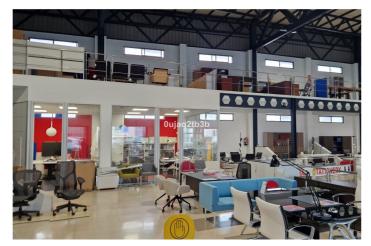

## Costa del Sol, Marbella

Logistics-Focused Industrial Warehouse in Marbella's Business Park - 2,738 m<sup>2</sup> Across 4 Levels This industrial warehouse, located in Marbella's established business and industrial hub, offers an outstanding opportunity for logistics companies seeking a strategically located, well-designed facility tailored for efficient operations. With a total built area of \*\*2,738 m<sup>2</sup> spread over four levels\*\*, this property provides the flexibility, accessibility, and infrastructure essential for modern logistics management. Key Features Total area: 2,738 m<sup>2</sup> Floors: 4 Purpose-built layout: Large, open-plan spaces designed to accommodate warehousing, cross-docking, order preparation, and logistics offices Robust infrastructure: Modern, solid construction featuring vehicle-accessible floors and a heavy-duty freight lift that services all levels Strategic Location for Distribution Located in Marbella's industrial estate, this warehouse benefits from \*\*excellent connectivity to major transport routes\*\*, including highways and key logistics corridors across the Costa del Sol. This location allows for faster dispatch, optimized delivery routes, and seamless integration with regional and national supply chains. Designed for Logistics Operations Specifically configured to support logistics and supply chain activities, the property offers: \* High ceilings ideal for racking and vertical storage systems \* Ample loading and unloading bays \* Direct truck and trailer access \* Versatile interior distribution to streamline operational flows, from inbound reception to outbound dispatch \* Potential to establish integrated logistics offices or control centers Ideal for Logistics and Fulfillment Companies Whether your focus is on warehousing, distribution, e-commerce fulfillment, or supply chain services, this facility offers the spatial efficiency and operational capacity to grow and scale your business. This 2,738 m<sup>2</sup> logistics-ready warehouse in Marbella's premier business park represents a strategic asset for logistics companies seeking to strengthen their presence on the Costa del Sol. With its adaptable space, robust access infrastructure, and excellent location, it is ideally positioned to serve as a central logistics hub or regional distribution center.