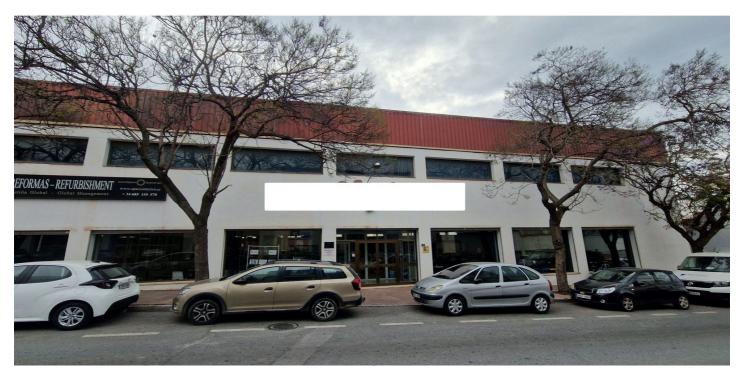

## Warehouse for sale in Marbella, Marbella

6.000.000€

Reference: R5043529 Bedrooms: 8 Bathrooms: 4 Build Size: 2.738m<sup>2</sup>

## Costa del Sol, Marbella

Logistics-Focused Industrial Warehouse in Marbella's Business Park - 2,738 m<sup>2</sup> Across 4 Levels This industrial warehouse, located in Marbella's established business and industrial hub, offers an outstanding opportunity for logistics companies seeking a strategically located, well-designed facility tailored for efficient operations. With a total built area of \*\*2,738 m<sup>2</sup> spread over four levels\*\*, this property provides the flexibility, accessibility, and infrastructure essential for modern logistics management. Key Features Total area: 2,738 m<sup>2</sup> Floors: 4 Purpose-built layout: Large, open-plan spaces designed to accommodate warehousing, cross-docking, order preparation, and logistics offices Robust infrastructure: Modern, solid construction featuring vehicle-accessible floors and a heavy-duty freight lift that services all levels Strategic Location for Distribution Located in Marbella's industrial estate, this warehouse benefits from \*\*excellent connectivity to major transport routes\*\*, including highways and key logistics corridors across the Costa del Sol. This location allows for faster dispatch, optimized delivery routes, and seamless integration with regional and national supply chains. Designed for Logistics Operations Specifically configured to support logistics and supply chain activities, the property offers: \* High ceilings ideal for racking and vertical storage systems \* Ample loading and unloading bays \* Direct truck and trailer access \* Versatile interior distribution to streamline operational flows, from inbound reception to outbound dispatch \* Potential to establish integrated logistics offices or control centers Ideal for Logistics and Fulfillment Companies Whether your focus is on warehousing, distribution, e-commerce fulfillment, or supply chain services, this facility offers the spatial efficiency and operational capacity to grow and scale your business. This 2,738 m<sup>2</sup> logistics-ready warehouse in Marbella's premier business park represents a strategic asset for logistics companies seeking to strengthen their presence on the Costa del Sol. With its adaptable space, robust access infrastructure, and excellent location, it is ideally positioned to serve as a central logistics hub or regional distribution center.