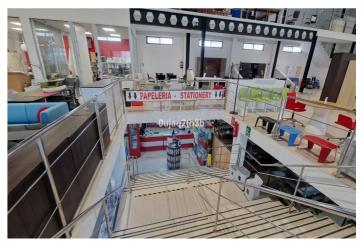

## Costa del Sol, Marbella

Logistics-Focused Industrial Warehouse in Marbella's Business Park - 2,738 m<sup>2</sup> Across 4 Levels This industrial warehouse, located in Marbella's established business and industrial hub, offers an outstanding opportunity for logistics companies seeking a strategically located, well-designed facility tailored for efficient operations. With a total built area of \*\*2,738 m<sup>2</sup> spread over four levels\*\*, this property provides the flexibility, accessibility, and infrastructure essential for modern logistics management. Key Features Total area: 2,738 m<sup>2</sup> Floors: 4 Purpose-built layout: Large, open-plan spaces designed to accommodate warehousing, cross-docking, order preparation, and logistics offices Robust infrastructure: Modern, solid construction featuring vehicle-accessible floors and a heavy-duty freight lift that services all levels Strategic Location for Distribution Located in Marbella's industrial estate, this warehouse benefits from \*\*excellent connectivity to major transport routes\*\*, including highways and key logistics corridors across the Costa del Sol. This location allows for faster dispatch, optimized delivery routes, and seamless integration with regional and national supply chains. Designed for Logistics Operations Specifically configured to support logistics and supply chain activities, the property offers: \* High ceilings ideal for racking and vertical storage systems \* Ample loading and unloading bays \* Direct truck and trailer access \* Versatile interior distribution to streamline operational flows, from inbound reception to outbound dispatch \* Potential to establish integrated logistics offices or control centers Ideal for Logistics and Fulfillment Companies Whether your focus is on warehousing, distribution, e-commerce fulfillment, or supply chain services, this facility offers the spatial efficiency and operational capacity to grow and scale your business. This 2,738 m<sup>2</sup> logistics-ready warehouse in Marbella's premier business park represents a strategic asset for logistics companies seeking to strengthen their presence on the Costa del Sol. With its adaptable space, robust access infrastructure, and excellent location, it is ideally positioned to serve as a central logistics hub or regional distribution center.