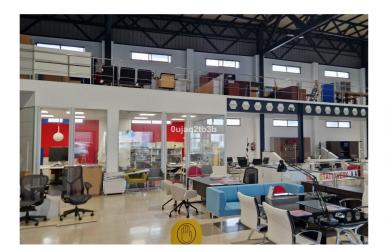

## Costa del Sol, Marbella

Logistics-Focused Industrial Warehouse in Marbella's Business Park - 2,738 m<sup>2</sup> Across 4 Levels This industrial warehouse, located in Marbella's established business and industrial hub, offers an outstanding opportunity for logistics companies seeking a strategically located, well-designed facility tailored for efficient operations. With a total built area of \*\*2,738 m<sup>2</sup> spread over four levels\*\*, this property provides the flexibility, accessibility, and infrastructure essential for modern logistics management. Key Features Total area: 2,738 m<sup>2</sup> Floors: 4 Purpose-built layout: Large, open-plan spaces designed to accommodate warehousing, cross-docking, order preparation, and logistics offices Robust infrastructure: Modern, solid construction featuring vehicle-accessible floors and a heavy-duty freight lift that services all levels Strategic Location for Distribution Located in Marbella's industrial estate, this warehouse benefits from \*\*excellent connectivity to major transport routes\*\*, including highways and key logistics corridors across the Costa del Sol. This location allows for faster dispatch, optimized delivery routes, and seamless integration with regional and national supply chains. Designed for Logistics Operations Specifically configured to support logistics and supply chain activities, the property offers: \* High ceilings ideal for racking and vertical storage systems \* Ample loading and unloading bays \* Direct truck and trailer access \* Versatile interior distribution to streamline operational flows, from inbound reception to outbound dispatch \* Potential to establish integrated logistics offices or control centers Ideal for Logistics and Fulfillment Companies Whether your focus is on warehousing, distribution, e-commerce fulfillment, or supply chain services, this facility offers the spatial efficiency and operational capacity to grow and scale your business. This 2,738 m<sup>2</sup> logistics-ready warehouse in Marbella's premier business park represents a strategic asset for logistics companies seeking to strengthen their presence on the Costa del Sol. With its adaptable space, robust access infrastructure, and excellent location, it is ideally positioned to serve as a central logistics hub or regional distribution center.