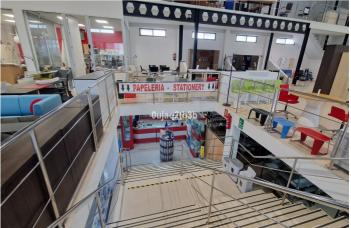

## Costa del Sol, Marbella

Logistics-Focused Industrial Warehouse in Marbella's Business Park - 2,738 m<sup>2</sup> Across 4 Levels This industrial warehouse, located in Marbella's established business and industrial hub, offers an outstanding opportunity for logistics companies seeking a strategically located, well-designed facility tailored for efficient operations. With a total built area of \*\*2,738 m<sup>2</sup> spread over four levels\*\*, this property provides the flexibility, accessibility, and infrastructure essential for modern logistics management. Key Features Total area: 2,738 m<sup>2</sup> Floors: 4 Purpose-built layout: Large, open-plan spaces designed to accommodate warehousing, cross-docking, order preparation, and logistics offices Robust infrastructure: Modern, solid construction featuring vehicle-accessible floors and a heavy-duty freight lift that services all levels Strategic Location for Distribution Located in Marbella's industrial estate, this warehouse benefits from \*\*excellent connectivity to major transport routes\*\*, including highways and key logistics corridors across the Costa del Sol. This location allows for faster dispatch, optimized delivery routes, and seamless integration with regional and national supply chains. Designed for Logistics Operations Specifically configured to support logistics and supply chain activities, the property offers: \* High ceilings ideal for racking and vertical storage systems \* Ample loading and unloading bays \* Direct truck and trailer access \* Versatile interior distribution to streamline operational flows, from inbound reception to outbound dispatch \* Potential to establish integrated logistics offices or control centers Ideal for Logistics and Fulfillment Companies Whether your focus is on warehousing, distribution, e-commerce fulfillment, or supply chain services, this facility offers the spatial efficiency and operational capacity to grow and scale your business. This 2,738 m<sup>2</sup> logistics-ready warehouse in Marbella's premier business park represents a strategic asset for logistics companies seeking to strengthen their presence on the Costa del Sol. With its adaptable space, robust access infrastructure, and excellent location, it is ideally positioned to serve as a central logistics hub or regional distribution center.