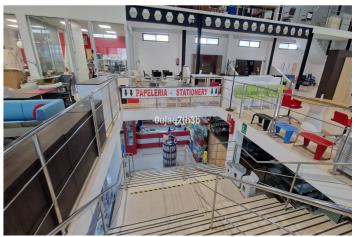

## Costa del Sol, Marbella

Logistics-Focused Industrial Warehouse in Marbella's Business Park - 2,738 m<sup>2</sup> Across 4 Levels This industrial warehouse, located in Marbella's established business and industrial hub, offers an outstanding opportunity for logistics companies seeking a strategically located, well-designed facility tailored for efficient operations. With a total built area of \*\*2,738 m<sup>2</sup> spread over four levels\*\*, this property provides the flexibility, accessibility, and infrastructure essential for modern logistics management. Key Features Total area: 2,738 m<sup>2</sup> Floors: 4 Purpose-built layout: Large, open-plan spaces designed to accommodate warehousing, cross-docking, order preparation, and logistics offices Robust infrastructure: Modern, solid construction featuring vehicle-accessible floors and a heavy-duty freight lift that services all levels Strategic Location for Distribution Located in Marbella's industrial estate, this warehouse benefits from \*\*excellent connectivity to major transport routes\*\*, including highways and key logistics corridors across the Costa del Sol. This location allows for faster dispatch, optimized delivery routes, and seamless integration with regional and national supply chains. Designed for Logistics Operations Specifically configured to support logistics and supply chain activities, the property offers: \* High ceilings ideal for racking and vertical storage systems \* Ample loading and unloading bays \* Direct truck and trailer access \* Versatile interior distribution to streamline operational flows, from inbound reception to outbound dispatch \* Potential to establish integrated logistics offices or control centers Ideal for Logistics and Fulfillment Companies Whether your focus is on warehousing, distribution, e-commerce fulfillment, or supply chain services, this facility offers the spatial efficiency and operational capacity to grow and scale your business. This 2,738 m<sup>2</sup> logistics-ready warehouse in Marbella's premier business park represents a strategic asset for logistics companies seeking to strengthen their presence on the Costa del Sol. With its adaptable space, robust access infrastructure, and excellent location, it is ideally positioned to serve as a central logistics hub or regional distribution center.