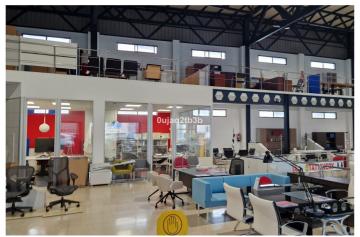

## Costa del Sol, Marbella

Logistics-Focused Industrial Warehouse in Marbella's Business Park - 2,738 m<sup>2</sup> Across 4 Levels This industrial warehouse, located in Marbella's established business and industrial hub, offers an outstanding opportunity for logistics companies seeking a strategically located, well-designed facility tailored for efficient operations. With a total built area of \*\*2,738 m<sup>2</sup> spread over four levels\*\*, this property provides the flexibility, accessibility, and infrastructure essential for modern logistics management. Key Features Total area: 2,738 m<sup>2</sup> Floors: 4 Purpose-built layout: Large, open-plan spaces designed to accommodate warehousing, cross-docking, order preparation, and logistics offices Robust infrastructure: Modern, solid construction featuring vehicle-accessible floors and a heavy-duty freight lift that services all levels Strategic Location for Distribution Located in Marbella's industrial estate, this warehouse benefits from \*\*excellent connectivity to major transport routes\*\*, including highways and key logistics corridors across the Costa del Sol. This location allows for faster dispatch, optimized delivery routes, and seamless integration with regional and national supply chains. Designed for Logistics Operations Specifically configured to support logistics and supply chain activities, the property offers: \* High ceilings ideal for racking and vertical storage systems \* Ample loading and unloading bays \* Direct truck and trailer access \* Versatile interior distribution to streamline operational flows, from inbound reception to outbound dispatch \* Potential to establish integrated logistics offices or control centers Ideal for Logistics and Fulfillment Companies Whether your focus is on warehousing, distribution, e-commerce fulfillment, or supply chain services, this facility offers the spatial efficiency and operational capacity to grow and scale your business. This 2,738 m<sup>2</sup> logistics-ready warehouse in Marbella's premier business park represents a strategic asset for logistics companies seeking to strengthen their presence on the Costa del Sol. With its adaptable space, robust access infrastructure, and excellent location, it is ideally positioned to serve as a central logistics hub or regional distribution center.