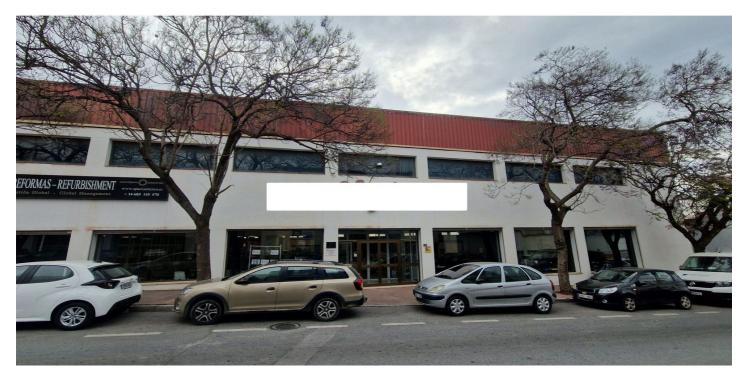

## Warehouse for sale in Marbella, Marbella

6,000,000 €

Reference: R5043529 Bedrooms: 8 Bathrooms: 4 Build Size: 2,738m<sup>2</sup>

## Costa del Sol, Marbella

Logistics-Focused Industrial Warehouse in Marbella's Business Park - 2,738 m<sup>2</sup> Across 4 Levels This industrial warehouse, located in Marbella's established business and industrial hub, offers an outstanding opportunity for logistics companies seeking a strategically located, well-designed facility tailored for efficient operations. With a total built area of \*\*2,738 m<sup>2</sup> spread over four levels\*\*, this property provides the flexibility, accessibility, and infrastructure essential for modern logistics management. Key Features Total area: 2,738 m<sup>2</sup> Floors: 4 Purpose-built layout: Large, open-plan spaces designed to accommodate warehousing, cross-docking, order preparation, and logistics offices Robust infrastructure: Modern, solid construction featuring vehicle-accessible floors and a heavy-duty freight lift that services all levels Strategic Location for Distribution Located in Marbella's industrial estate, this warehouse benefits from \*\*excellent connectivity to major transport routes\*\*, including highways and key logistics corridors across the Costa del Sol. This location allows for faster dispatch, optimized delivery routes, and seamless integration with regional and national supply chains. Designed for Logistics Operations Specifically configured to support logistics and supply chain activities, the property offers: \* High ceilings ideal for racking and vertical storage systems \* Ample loading and unloading bays \* Direct truck and trailer access \* Versatile interior distribution to streamline operational flows, from inbound reception to outbound dispatch \* Potential to establish integrated logistics offices or control centers Ideal for Logistics and Fulfillment Companies Whether your focus is on warehousing, distribution, e-commerce fulfillment, or supply chain services, this facility offers the spatial efficiency and operational capacity to grow and scale your business. This 2,738 m<sup>2</sup> logistics-ready warehouse in Marbella's premier business park represents a strategic asset for logistics companies seeking to strengthen their presence on the Costa del Sol. With its adaptable space, robust access infrastructure, and excellent location, it is ideally positioned to serve as a central logistics hub or regional distribution center.