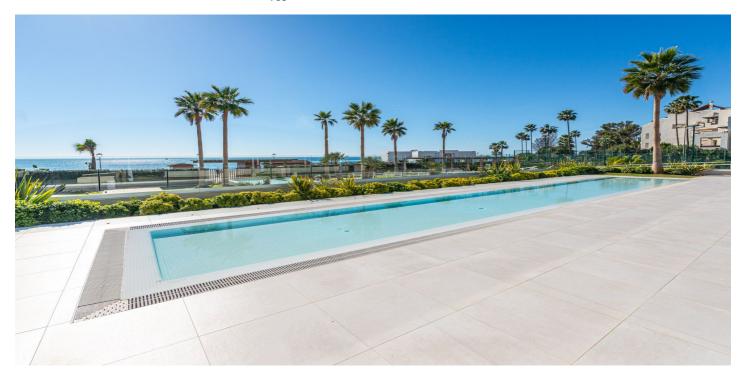

The Velaya complex is newly completed and has many private facilities, including an outdoor heated swimming pool, padel tennis, full tennis court and a jacuzzi. There is also direct access to the beach and 24-hour security.

The complex is located frontline to the beach with the paseo maritime running directly in front giving easy access by bicycle to Estepona town. The popular Velerin chiringuito is located a few steps away and the Kempinski is a few minutes' by car.