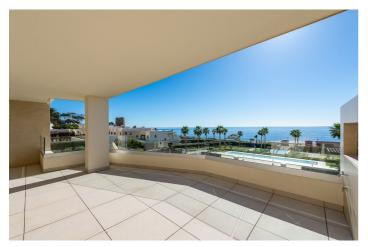

## Costa del Sol, Estepona

Wonderful, brand new and absolutely frontline apartment with spectacular, panoramic, frontline sea views.

The property is available immediately, and is unfurnished. It has a spacious lounge with top-end kitchen with Gaggenau appliances and a large kitchen island.

There are two bedrooms, including the principal bedroom suite which enjoys direct access to the private terrace, as well as an ensuite bathroom with separate bath and walk-in shower. There is also a small dressing area.