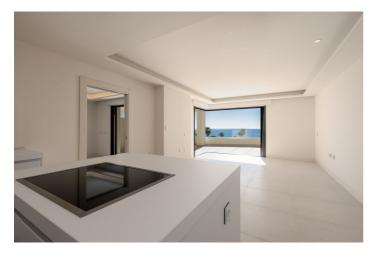

## Costa del Sol, Estepona

Wonderful, brand new and absolutely frontline apartment with spectacular, panoramic, frontline sea views.

The property is available immediately, and is unfurnished. It has a spacious lounge with top-end kitchen with Gaggenau appliances and a large kitchen island.