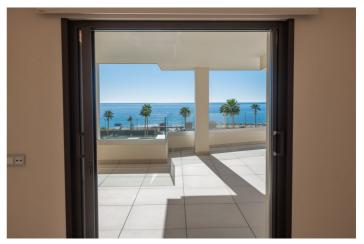

## Costa del Sol, Estepona

Wonderful, brand new and absolutely frontline apartment with spectacular, panoramic, frontline sea views.

The property is available immediately, and is unfurnished. It has a spacious lounge with top-end kitchen with Gaggenau appliances and a large kitchen island.

There are two bedrooms, including the principal bedroom suite which enjoys direct access to the private terrace, as well as an ensuite bathroom with separate bath and walk-in shower. There is also a small dressing area.