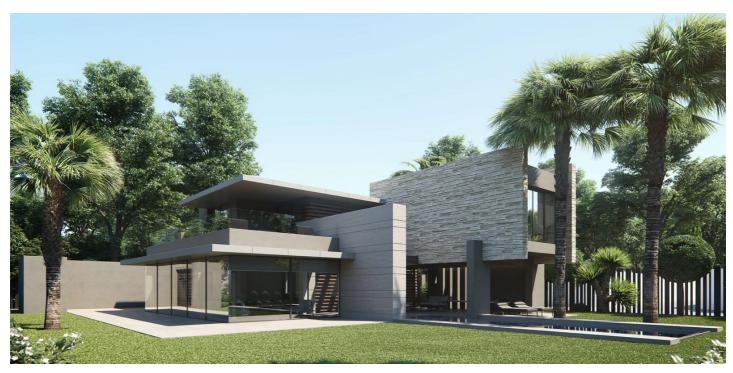

## Detached Villa for sale in San Pedro de Alcántara, Marbella

5,950,000 €

Reference: R5039233 Bedrooms: 8 Bathrooms: 9

Plot Size: 1,151m<sup>2</sup> Build Size: 877m<sup>2</sup>

## Costa del Sol, San Pedro de Alcántara

This exceptional villa project in Cortijo Blanco, San Pedro, offers luxury and comfort across three beautifully designed levels. With 8 en-suite bedrooms, this property is contemporary and offers high-end finishes throughout. Each bedroom features built-in wardrobes, ensuring plenty of storage. The ground floor welcomes you with a bright open-plan layout where the living room flows into the dining area and modern kitchen. One en-suite bedroom is located on this level, offering convenience and privacy. The outdoor space is a true oasis, complete with a private swimming pool and landscaped garden—perfect for enjoying the Mediterranean climate in a tranquil setting. The first floor houses the luxurious master suite with a walk-in closet and private terrace. Two additional en-suite bedrooms are also located on this floor, each designed with elegance and functionality in mind. The basement is a highlight of the villa, designed for both leisure and practicality. It includes four en-suite bedrooms—ideal for guests or friends—alongside a game room and bar, perfect for entertaining or family game nights. A home cinema is perfect for movie nights, while a gym caters to fitness enthusiasts. For total relaxation, the spa area includes a massage room, sauna, and Turkish bath. A wine cellar, laundry room, and storage space complete this level. The villa is ideally located in close proximity to the beach and a short drive to golf courses, San Pedro town center, and Puerto Banús. Make this stunning villa yours!