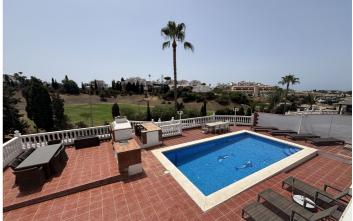

## Costa del Sol, Riviera del Sol

SUPERB VILLA OVERLOOKING MIRAFLORES DRIVING RANGE WHICH ALSO HAS VIEWS ACROSS THE GOLF COURSE TO THE SEA. THE PROPERTY HAS FIVE DOUBLE BEDROOMS OF WHICH 3 ARE IN THE MAIN HOUSE AND 2 IN A SEPARATE GUEST APARTMENT. THE OUTSIDE SPACE IS LOW MAINTENANCE AND MAINLY TERRACED OR DECKED TO SHOWCASE THE FANTASTIC POOL AND AL FRESCO ENTERTAINING AREA. THE VILLA BRIEFLY COMPRISES: DOUBLE GARAGE SPACE WITH ELECTRIC DOOR FOR DIRECT ACCESS AT STREET LEVEL, STAIRS UP TO THE POOL, TERRACE AND TWO BEDROOM GUEST APARTMENT, A FEW FURTHER STAIRS LEAD UP TO THE MAIN HOUSE WHICH HAS A FEATURE ENTRANCE HALLWAY, LARGE OPEN PLAN LOUNGE AND DINING AREA, MODERN FITTED KITCHEN, GUEST TOILET/LAUNDRY ROOM, TERRACE WITH STUNNING VIEWS, ACCESS TO UPSTAIRS WHICH FEATURES THREE DOUBLE BEDROOMS EACH WITH FITTED WARDROBES, A GUEST BATHROOM AND EN-SUITE BATHROOM TO THE MASTER BEDROOM. ALL THE BEDROOMS ACCESS A FURTHER TERRACE THAT HAS PANORAMIC VIEWS OF THE GOLF TOWARDS THE SEA. THE GUEST APARTMENT IS TOTALLY SELF-CONTAINED WITH IT'S OWN LOUNGE, KITCHEN AND BATHROOM AS WELL AS THE TWO DOUBLE BEDROOMS. LOCATED WITHIN A 10 MINUTE WALK TO THE BEACH WITH A WIDE RANGE OF AMENTIES SITUATED WITHIN A 3 MINUTE WALK OF THE VILLA. LA CALA IS LESS THAN 5 MINUTES BY CAR ALTHOUGH THERE IS A LOCAL BUS SERVICE WITH A STOP 100m FROM THE PROPERTY. THIS TRULY IS A MAGNIFICENT PROPERTY WHICH NEEDS TO BE VIEWED TO FULLY APPRECIATE ALL IT HAS TO OFFER.