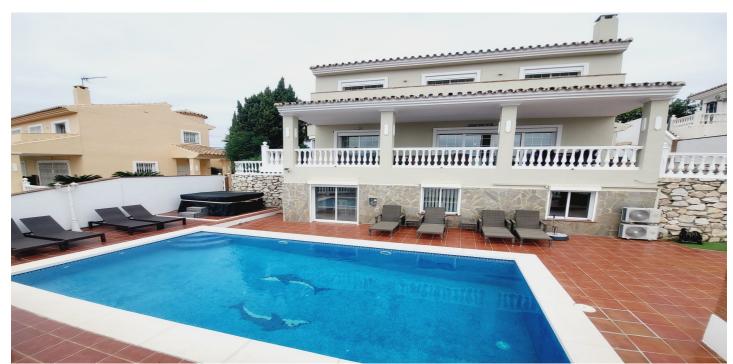

## Costa del Sol, Riviera del Sol

SUPERB VILLA OVERLOOKING MIRAFLORES DRIVING RANGE WHICH ALSO HAS VIEWS ACROSS THE GOLF COURSE TO THE SEA. THE PROPERTY HAS FIVE DOUBLE BEDROOMS OF WHICH 3 ARE IN THE MAIN HOUSE AND 2 IN A SEPARATE GUEST APARTMENT. THE OUTSIDE SPACE IS LOW MAINTENANCE AND MAINLY TERRACED OR DECKED TO SHOWCASE THE FANTASTIC POOL AND AL FRESCO ENTERTAINING AREA. THE VILLA BRIEFLY COMPRISES: DOUBLE GARAGE SPACE WITH ELECTRIC DOOR FOR DIRECT ACCESS AT STREET LEVEL, STAIRS UP TO THE POOL, TERRACE AND TWO BEDROOM GUEST APARTMENT, A FEW FURTHER STAIRS LEAD UP TO THE MAIN HOUSE WHICH HAS A FEATURE ENTRANCE HALLWAY, LARGE OPEN PLAN LOUNGE AND DINING AREA, MODERN FITTED KITCHEN, GUEST TOILET/LAUNDRY ROOM, TERRACE WITH STUNNING VIEWS, ACCESS TO UPSTAIRS WHICH FEATURES THREE DOUBLE BEDROOMS EACH WITH FITTED WARDROBES, A GUEST BATHROOM AND EN-SUITE BATHROOM TO THE MASTER BEDROOM. ALL THE BEDROOMS ACCESS A FURTHER TERRACE THAT HAS PANORAMIC VIEWS OF THE GOLF TOWARDS THE SEA. THE GUEST APARTMENT IS TOTALLY SELF-CONTAINED WITH IT'S OWN LOUNGE, KITCHEN AND BATHROOM AS WELL AS THE TWO DOUBLE BEDROOMS. LOCATED WITHIN A 10 MINUTE WALK TO THE BEACH WITH A WIDE RANGE OF AMENTIES SITUATED WITHIN A 3 MINUTE WALK OF THE VILLA. LA CALA IS LESS THAN 5 MINUTES BY CAR ALTHOUGH THERE IS A LOCAL BUS SERVICE WITH A STOP 100m FROM THE PROPERTY. THIS TRULY IS A MAGNIFICENT PROPERTY WHICH NEEDS TO BE VIEWED TO FULLY APPRECIATE ALL IT HAS TO OFFER.